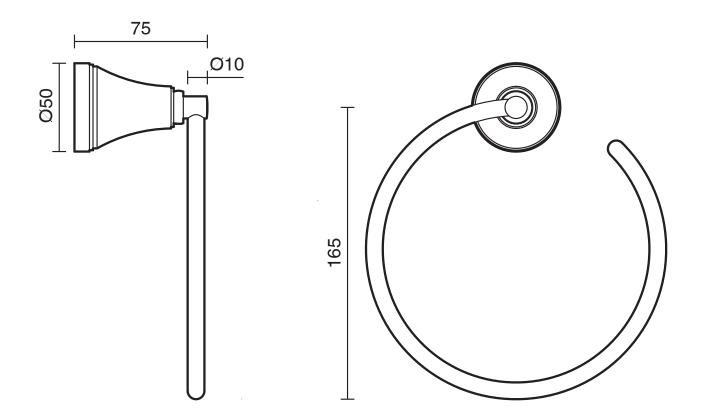

Chrome

9507728

## SPECIFICATIONS

| Recommended Use                                             | Domestic, Hotel & Commercial |
|-------------------------------------------------------------|------------------------------|
| Colour                                                      | Chrome                       |
| Material                                                    | Zinc/Steel                   |
| WARRANTY                                                    |                              |
| Replacement Only - Domestic Use                             | 10 Years                     |
| Parts Replacement Only                                      | 12 Months                    |
| Please refer to Warranty Page for full Terms and Conditions |                              |





## Dimensions are nominal measurements only.

## **CLEANING RECOMMENDATIONS:**

We recommend the use of soapy water or approved cleaners. This product should not be cleaned with abrasive materials. Damage caused by any improper treatment is not covered by the product warranty. Refer to Warranty Conditions

Disclaimer: Products in this specification manual must by regulation be installed by licensed and registered trade people. The manufacturer/distributor reserves the right to vary specifications or delete models from their range without prior notification. Dimensions are nominal measurements only. Dimensions and set-outs listed are correct at time of publication however the manufacturer/distributor takes no responsibility for printing errors.

To see the complete Kado range go to <u>www