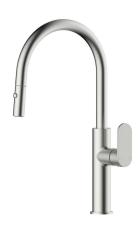

## Mizu Soothe MK2 Gooseneck Pull Out Sink Mixer Curved Brushed Nickel (5 Star) 2267442

| SPECIFICATIONS                                              |                               |
|-------------------------------------------------------------|-------------------------------|
| Recommended Use                                             | Domestic;Commercial;Hotel     |
| Colour Finish                                               | Brushed Nickel                |
| Primary Material                                            | Lead Free Brass               |
| Recommended Pressure Range                                  | 150 - 500 kPa as per AS3500   |
| Max Continuous Working Pressure (kPa)                       | 1000                          |
| Max Continuous Working Temperature (deg C)                  | 65                            |
| Hot Water Unit Suitability                                  | Storage Tank; Continuous Flow |
| WARRANTY                                                    |                               |
| Warranty - Domestic Use (Years)                             | 10                            |
| Spare Parts & Labour (Years)                                | 1                             |
| Please refer to Warranty Page for full Terms and Conditions |                               |