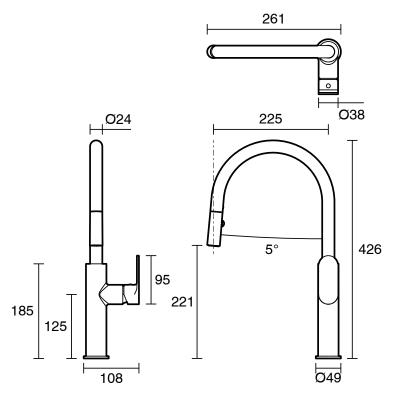

d Free Brass               |
| Recommended Pressure Range                                  | 150 - 500 kPa as per AS3500   |
| Max Continuous Working Pressure (kPa)                       | 1000                          |
| Max Continuous Working Temperature (deg C)                  | 65                            |
| Hot Water Unit Suitability                                  | Storage Tank; Continuous Flow |
| WARRANTY                                                    |                               |
| Warranty - Domestic Use (Years)                             | 10                            |
| Spare Parts & Labour (Years)                                | 1                             |
| Please refer to Warranty Page for full Terms and Conditions |                               |







Dimensions are nominal measurements only.

## **CLEANING RECOMMENDATIONS:**

We recommend the use of soapy water or approved cleaners. This product should not be cleaned with abrasive materials. Damage caused by any improper treatment is not covered by the product warranty. Refer to Warranty Conditions