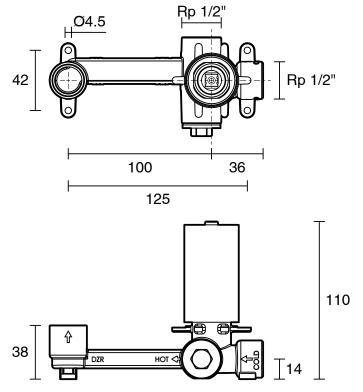

## Roca Ona Wall Basin/Bath Mix Set Inwall Body Brushed Nickel

| SPECIFICATIONS                                              |                               |
|-------------------------------------------------------------|-------------------------------|
| Recommended Use                                             | Domestic;Commercial;Hotel     |
| Colour Category                                             | Nickel                        |
| Colour Finish                                               | Brushed Nickel                |
| Max Continuous Working Pressure (kPa)                       | 500                           |
| Max Continuous Working Temperature (deg C)                  | 65                            |
| Hot Water Unit Suitability                                  | Storage Tank; Continuous Flow |
| WARRANTY                                                    |                               |
| Warranty - Domestic Use (Years)                             | 15                            |
| Spare Parts & Labour (Years)                                | 1                             |
| Please refer to Warranty Page for full Terms and Conditions |                               |

Dimensions are nominal measurements only.