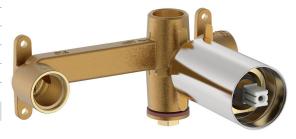

## Roca Ona Wall Basin/Bath Mix Set Inwall Body Brushed Nickel

| SPECIFICATIONS                                              |                               |
|-------------------------------------------------------------|-------------------------------|
| Recommended Use                                             | Domestic;Commercial;Hotel     |
| Colour Category                                             | Nickel                        |
| Colour Finish                                               | Brushed Nickel                |
| Max Continuous Working Pressure (kPa)                       | 500                           |
| Max Continuous Working Temperature (deg C)                  | 65                            |
| Hot Water Unit Suitability                                  | Storage Tank; Continuous Flow |
| WARRANTY                                                    |                               |
| Warranty - Domestic Use (Years)                             | 15                            |
| Spare Parts & Labour (Years)                                | 1                             |
| Please refer to Warranty Page for full Terms and Conditions |                               |