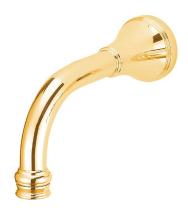

| 150 - 500 kPa                |
| Maximum Continuous Working Temperature                      | 80 deg C                     |
| Suitable for Storage Tank Hot Water                         | Yes                          |
| Suitable for Continuous Flow Hot Water                      | Yes                          |
| Suitable for Gravity Feed Hot Water                         | No                           |
| WARRANTY                                                    |                              |
| Warranty - Domestic Use                                     | 10 Years                     |
| Spare Parts & Labour                                        | 12 Months                    |
| Please refer to Warranty Page for full Terms and Conditions |                              |





Dimensions are nominal measurements only.

## **CLEANING RECOMMENDATIONS:**

We recommend the use of soapy water or approved cleaners. This product should not be cleaned with abrasive materials. Damage caused by any improper treatment is not covered by the product warranty. Refer to Warranty Conditions