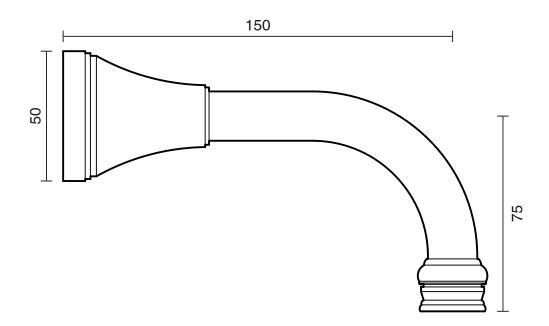

| 150 - 500 kPa                |
| Maximum Continuous Working Temperature                      | 80 deg C                     |
| Suitable for Storage Tank Hot Water                         | Yes                          |
| Suitable for Continuous Flow Hot Water                      | Yes                          |
| Suitable for Gravity Feed Hot Water                         | No                           |
| WARRANTY                                                    |                              |
| Warranty - Domestic Use                                     | 10 Years                     |
| Spare Parts & Labour                                        | 12 Months                    |
| Please refer to Warranty Page for full Terms and Conditions |                              |





Dimensions are nominal measurements only.

## **CLEANING RECOMMENDATIONS:**

We recommend the use of soapy water or approved cleaners. This product should not be cleaned with abrasive materials. Damage caused by any improper treatment is not covered by the product warranty. Refer to Warranty Conditions