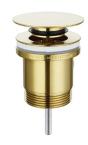

## Mizu Drift Universal 40mm Flat Pop Up Plug & Waste Brushed Brass 9512373

| SPECIFICATIONS                                              |                              |
|-------------------------------------------------------------|------------------------------|
| Recommended Use                                             | Domestic, Hotel & Commercial |
| Material                                                    | Brass                        |
| Colour                                                      | Brushed Brass                |
| WARRANTY                                                    |                              |
| Replacement Only - Domestic Use                             | 12 Months                    |
| Please refer to Warranty Page for full Terms and Conditions |                              |