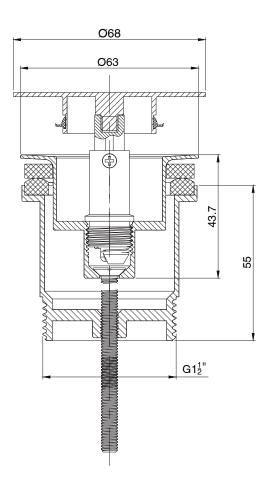

Plug & Waste Brushed Brass 9512373

| SPECIFICATIONS                                              |                              |
|-------------------------------------------------------------|------------------------------|
| Recommended Use                                             | Domestic, Hotel & Commercial |
| Material                                                    | Brass                        |
| Colour                                                      | Brushed Brass                |
| WARRANTY                                                    |                              |
| Replacement Only - Domestic Use                             | 12 Months                    |
| Please refer to Warranty Page for full Terms and Conditions |                              |





Dimensions are nominal measurements only.

## **CLEANING RECOMMENDATIONS:**

We recommend using a soft cloth or moist sponge with soapy water or mild detergent. Rinse with clean water, towel dry after cleaning. Clean regularly to protect surface finish. Do not use chemical or abrasive cleaners, avoid using a scrubbing brush or scourer sponge to clean. A soft brush can be used for hard to reach places. Damage caused by any improper treatment is not covered by the product warranty. Refer to Warranty Conditions.

Disclaimer: Products in this specification manual must by regulation be installed by licensed and registered trade people. The manufacturer/distributor reserves the right to vary specifications or delete models from their range without prior notification. Dimensions are nominal mea