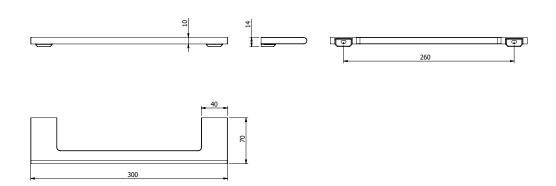

## Milli Meld Edit Single Towel Rail 300mm Matte Black 2265650

| SPECIFICATIONS                                              |                              |
|-------------------------------------------------------------|------------------------------|
| Recommended Use                                             | Domestic, Hotel & Commercial |
| Colour                                                      | Matte Black                  |
| Material                                                    | Aluminium                    |
| WARRANTY                                                    |                              |
| Replacement Only - Domestic Use                             | 15 Years                     |
| Please refer to Warranty Page for full Terms and Conditions |                              |

Dimensions are nominal measurements only.

Disclaimer: Products in this specification manual must by regulation be installed by licensed and