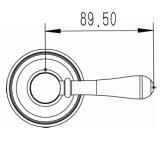

## Milli Voir Wall Bath Set Lever Handle 220mm with Porcelain Handles Brushed Gunmetal

## 2265537

| SPECIFICATIONS                                              |                                |
|-------------------------------------------------------------|--------------------------------|
| Recommended Use                                             | Domestic, hotel and commercial |
| Colour                                                      | Gunmetal                       |
| Material                                                    | DR Brass                       |
| Recommended Pressure Range                                  | 150 - 500 kPa                  |
| Max Continuous Working Pressure                             | 500 kPa                        |
| Max Continuous Working Temperature                          | 80 deg C                       |
| Suitable for Storage Tank Hot Water                         | Yes                            |
| Suitable for Continuous Flow Hot Water                      | Yes                            |
| Suitable for Gravity Feed Hot Water                         | No                             |
| WARRANTY                                                    |                                |
| Warranty - Domestic Use                                     | 15 Years                       |
| Spare Parts & Labour                                        | 12 Months                      |
| Places refer to Warrenty Page for full Terms and Conditions |                                |

Please refer to Warranty Page for full Terms and Conditions

Dimensions are nominal measurements only.