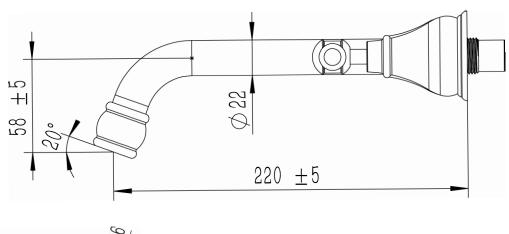

## Milli Voir Wall Bath Set Lever Handle 220mm with Porcelain Handles Brushed Gunmetal

## 2265537

| SPECIFICATIONS                                              |                                |
|-------------------------------------------------------------|--------------------------------|
| Recommended Use                                             | Domestic, hotel and commercial |
| Colour                                                      | Gunmetal                       |
| Material                                                    | DR Brass                       |
| Recommended Pressure Range                                  | 150 - 500 kPa                  |
| Max Continuous Working Pressure                             | 500 kPa                        |
| Max Continuous Working Temperature                          | 80 deg C                       |
| Suitable for Storage Tank Hot Water                         | Yes                            |
| Suitable for Continuous Flow Hot Water                      | Yes                            |
| Suitable for Gravity Feed Hot Water                         | No                             |
| WARRANTY                                                    |                                |
| Warranty - Domestic Use                                     | 15 Years                       |
| Spare Parts & Labour                                        | 12 Months                      |
| Places refer to Warrenty Page for full Terms and Conditions |                                |

Please refer to Warranty Page for full Terms and Conditions

Dimensions are nominal measurements only.