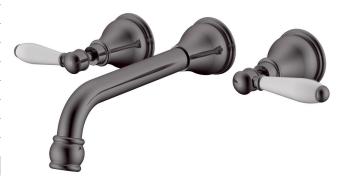

## Milli Voir Wall Bath Set Lever Handle 220mm with Porcelain Handles Brushed Gunmetal

## 2265537

| SPECIFICATIONS                                              |                                |
|-------------------------------------------------------------|--------------------------------|
| Recommended Use                                             | Domestic, hotel and commercial |
| Colour                                                      | Gunmetal                       |
| Material                                                    | DR Brass                       |
| Recommended Pressure Range                                  | 150 - 500 kPa                  |
| Max Continuous Working Pressure                             | 500 kPa                        |
| Max Continuous Working Temperature                          | 80 deg C                       |
| Suitable for Storage Tank Hot Water                         | Yes                            |
| Suitable for Continuous Flow Hot Water                      | Yes                            |
| Suitable for Gravity Feed Hot Water                         | No                             |
| WARRANTY                                                    |                                |
| Warranty - Domestic Use                                     | 15 Years                       |
| Spare Parts & Labour                                        | 12 Months                      |
| Places refer to Warrenty Page for full Terms and Conditions |                                |