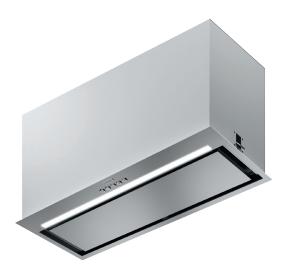

## Franke Designer 86cm Undermount Rangehood

## SPECIFICATIONS

| Recommended Use         | Domestic                         |
|-------------------------|----------------------------------|
| Material                | Stainless Steel                  |
| Colour                  | Stainless Steel                  |
| Dimensions              | 860 x 290 x 318mm                |
| Voltage                 | 220-240v                         |
| Airflow                 | 650m3/h                          |
| Noise Level             | Min 49dB, Max 67dB               |
| Controls                | Soft touch push buttons          |
| Air Outlet              | dia 150mm                        |
| Filter                  | Aluminium with perimeter suction |
| Speed Levels            | 3 + boost                        |
| Lighting                | 1 x LED Strip bar - 3000K        |
| Finish                  | Stainless Steel                  |
| WARRANTY                |                                  |
| Warranty - Domestic Use | 2 Years - Replacement Only       |
| Spare Parts             | 12 Months - Parts and Labour     |