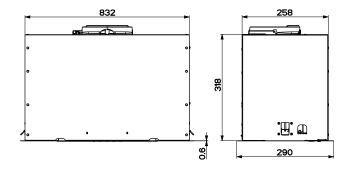

## SPECIFICATIONS

| Recommended Use         | Domestic                         |
|-------------------------|----------------------------------|
| Material                | Stainless Steel                  |
| Colour                  | Stainless Steel                  |
| Dimensions              | 860 x 290 x 318mm                |
| Voltage                 | 220-240v                         |
| Airflow                 | 650m3/h                          |
| Noise Level             | Min 49dB, Max 67dB               |
| Controls                | Soft touch push buttons          |
| Air Outlet              | dia 150mm                        |
| Filter                  | Aluminium with perimeter suction |
| Speed Levels            | 3 + boost                        |
| Lighting                | 1 x LED Strip bar - 3000K        |
| Finish                  | Stainless Steel                  |
| WARRANTY                |                                  |
| Warranty - Domestic Use | 2 Years - Replacement Only       |
| Spare Parts             | 12 Months - Parts and Labour     |