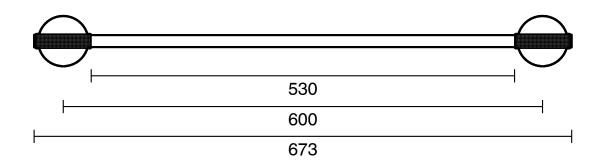

|                           |
|-------------------------------------------------------------|---------------------------|
| Recommended Use                                             | Domestic;Commercial;Hotel |
| Colour Finish                                               | Brushed Gunmetal          |
| Primary Material                                            | Brass                     |
| WARRANTY                                                    |                           |
| Replacement Only - Domestic Use (Years)                     | 15                        |
| Parts Replacement Only (Years)                              | 1                         |
| Please refer to Warranty Page for full Terms and Conditions |                           |







Dimensions are nominal measurements only.

## **CLEANING RECOMMENDATIONS:**

We recommend the use of soapy water or approved cleaners. This product should not be cleaned with abrasive materials. Damage caused by any improper treatment is not covered by the product warranty. Refer to Warranty Conditions