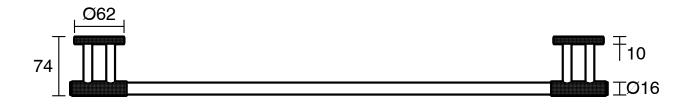

|                           |
|-------------------------------------------------------------|---------------------------|
| Recommended Use                                             | Domestic;Commercial;Hotel |
| Colour Finish                                               | Brushed Gunmetal          |
| Primary Material                                            | Brass                     |
| WARRANTY                                                    |                           |
| Replacement Only - Domestic Use (Years)                     | 15                        |
| Parts Replacement Only (Years)                              | 1                         |
| Please refer to Warranty Page for full Terms and Conditions |                           |







Dimensions are nominal measurements only.

## **CLEANING RECOMMENDATIONS:**

We recommend the use of soapy water or approved cleaners. This product should not be cleaned with abrasive materials. Damage caused by any improper treatment is not covered by the product warranty. Refer to Warranty Conditions