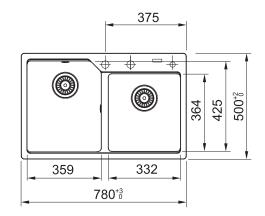

## Franke City UCG620-78PW Double Bowl Inset Sink Polar White

2406930

| SPECIFICATIONS                      |                              |
|-------------------------------------|------------------------------|
| Recommended Use                     | Domestic, Hotel & Commercial |
| Plug & Waste                        | Basket Waste with Cover      |
| Bowl Type                           | Double Bowl                  |
| Bowl Configuration                  | Double Bowl No Drainer       |
| Bowl Divider                        | Full Height                  |
| Mounting                            | Inset                        |
| Overflow Configuration              | Overflow                     |
| Taphole Configuration               | 0, 1 or 2 Taphole            |
| Sink Colour                         | Polar White                  |
| Finish                              | Matte                        |
| Material                            | Fragranite                   |
| Plug & Waste Size                   | 90mm                         |
| WARRANTY                            |                              |
| Warranty - Domestic Use             | 50 Years - Replacement Only  |
| Warranty - Commercial Use           | 12 Months - Replacement Only |
| Spare Parts (Plug and waste, clips) | 12 Months - Parts and Labour |