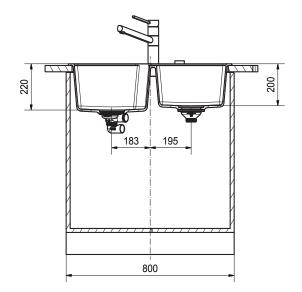

## Franke City UCG620-78PW Double Bowl Inset Sink Polar White

2406930

| SPECIFICATIONS                      |                              |
|-------------------------------------|------------------------------|
| Recommended Use                     | Domestic, Hotel & Commercial |
| Plug & Waste                        | Basket Waste with Cover      |
| Bowl Type                           | Double Bowl                  |
| Bowl Configuration                  | Double Bowl No Drainer       |
| Bowl Divider                        | Full Height                  |
| Mounting                            | Inset                        |
| Overflow Configuration              | Overflow                     |
| Taphole Configuration               | 0, 1 or 2 Taphole            |
| Sink Colour                         | Polar White                  |
| Finish                              | Matte                        |
| Material                            | Fragranite                   |
| Plug & Waste Size                   | 90mm                         |
| WARRANTY                            |                              |
| Warranty - Domestic Use             | 50 Years - Replacement Only  |
| Warranty - Commercial Use           | 12 Months - Replacement Only |
| Spare Parts (Plug and waste, clips) | 12 Months - Parts and Labour |

## NOTE

Sinks must be installed using an instruction manual. No responsibility will be taken for damage that occurs where an instruction manual has not been used.