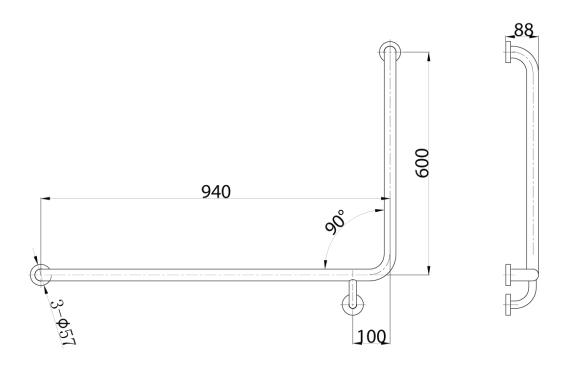

## Mobi 940 x 600mm x 90 Degree Left Hand Grab Rail Polished Stainless Steel

## 9502631

| SPECIFICATIONS                                              |                           |
|-------------------------------------------------------------|---------------------------|
| Recommended Use                                             | Domestic;Hotel;Commercial |
| Material                                                    | Stainless Steel 304       |
| Colour                                                      | Polished Stainless Steel  |
| Mounting                                                    | Wall                      |
| WARRANTY                                                    |                           |
| Warranty - Domestic Use (Years)                             | 7                         |
| Spare Parts & Labour (Years)                                | 1                         |
| Please refer to Warranty Page for full Terms and Conditions |                           |

Dimensions are nominal measurements only.