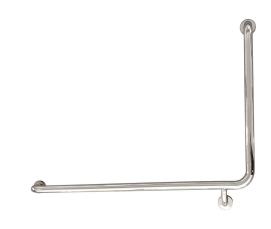

## Mobi 940 x 600mm x 90 Degree Left Hand Grab Rail Polished Stainless Steel

## 9502631

| SPECIFICATIONS                                              |                           |
|-------------------------------------------------------------|---------------------------|
| Recommended Use                                             | Domestic;Hotel;Commercial |
| Material                                                    | Stainless Steel 304       |
| Colour                                                      | Polished Stainless Steel  |
| Mounting                                                    | Wall                      |
| WARRANTY                                                    |                           |
| Warranty - Domestic Use (Years)                             | 7                         |
| Spare Parts & Labour (Years)                                | 1                         |
| Please refer to Warranty Page for full Terms and Conditions |                           |