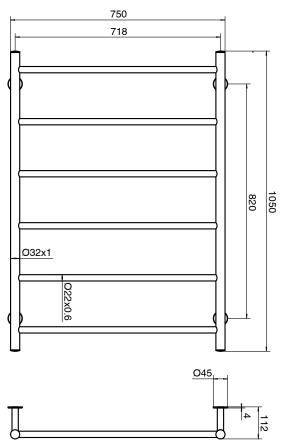

|
| Power Wattage                                               | 110 W                            |
| Voltage                                                     | 24 V                             |
| IP Rating                                                   | IP45                             |
| WARRANTY                                                    |                                  |
| Warranty - Domestic Use                                     | 7 Years                          |
| Spare Parts & Labour                                        | 12 Months                        |
| Please refer to Warranty Page for full Terms and Conditions |                                  |
|                                                             |                                  |





Dimensions are nominal measurements only.

## **CLEANING RECOMMENDATIONS:**

We recommend the use of a soft dry cloth. This product should not be cleaned with abrasive materials or cleaning agents. Damage caused by improper treatment is not covered by the product warranty - refer to warranty conditions.

Disclaimer: Products in this specification manual must by regulation be installed by licensed and registered trade people. The manufacturer/distributor reserves the right to vary specifications or delete models from their range without prior notification. Dimensions are nominal measurements only. Dimensions and set-outs listed are correct at time of publication however the manufacturer/distributor takes no responsibility for printing errors.

Published 24/02/2023

To see the complete Miz