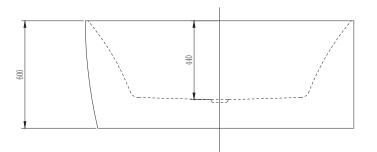

| 230 ltr                      |
| Weight                                                      | 40 kg                        |
| Fixing                                                      | Silicone to Floor            |
| Overflow Configuration                                      | No Overflow                  |
| Plug & Waste Size                                           | 40mm                         |
| WARRANTY                                                    |                              |
| Warranty - Domestic Use                                     | 10 Years                     |
| Spare Parts & Labour                                        | 12 Months                    |
| Please refer to Warranty Page for full Terms and Conditions |                              |









Dimensions are nominal measurements only.

## **CLEANING RECOMMENDATIONS:**

We recommend the use of soapy water or approved cleaners. This product should not be cleaned with abrasive materials. Damage caused by any improper treatment is not covered by the product warranty. Refer to Warranty Conditions

Disclaimer: Products in this specification manual must by regulation be installed by licensed and registered trade people. The manufacturer/distributor reserves the right to vary specifications or delete models from their range without prior notification. Dimensions are nominal measurements only. Dimensions and set-outs listed are correct at time of publication however the manufacturer/distributor takes no responsibility for printing errors.

Published 06/12/2021

To see the complete Po