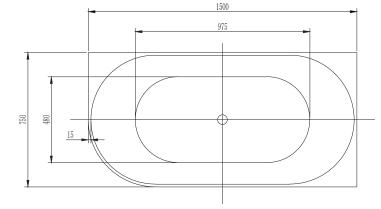

| 230 ltr                      |
| Weight                                                      | 40 kg                        |
| Fixing                                                      | Silicone to Floor            |
| Overflow Configuration                                      | No Overflow                  |
| Plug & Waste Size                                           | 40mm                         |
| WARRANTY                                                    |                              |
| Warranty - Domestic Use                                     | 10 Years                     |
| Spare Parts & Labour                                        | 12 Months                    |
| Please refer to Warranty Page for full Terms and Conditions |                              |









Dimensions are nominal measurements only.

## **CLEANING RECOMMENDATIONS:**

We recommend the use of soapy water or approved cleaners. This product should not be cleaned with abrasive materials. Damage caused by any improper treatment is not covered by the product warranty. Refer to Warranty Conditions

Disclaimer: Products in this specification manual must by regulation be installed by licensed and registered trade people. The manufacturer/distributor reserves the right to vary specifications or delete models from their range without prior notification. Dimensions are nominal measurements only. Dimensions and set-outs listed are correct at time of publication however the manufacturer/distributor takes no responsibility for printing errors.

Published 06/12/2021

To see the complete