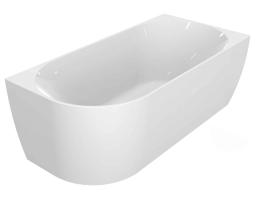

## Posh Solus Back To Corner Freestanding Bath 1500mm Right Corner White 1722002

## SPECIFICATIONS

| Recommended Use                                             | Domestic, Hotel & Commercial |
|-------------------------------------------------------------|------------------------------|
| Material                                                    | Sanitary Grade Acrylic       |
| Colour                                                      | White                        |
| Capacity                                                    | 230 ltr                      |
| Weight                                                      | 40 kg                        |
| Fixing                                                      | Silicone to Floor            |
| Overflow Configuration                                      | No Overflow                  |
| Plug & Waste Size                                           | 40mm                         |
| WARRANTY                                                    |                              |
| Warranty - Domestic Use                                     | 10 Years                     |
| Spare Parts & Labour                                        | 12 Months                    |
| Please refer to Warranty Page for full Terms and Conditions |                              |