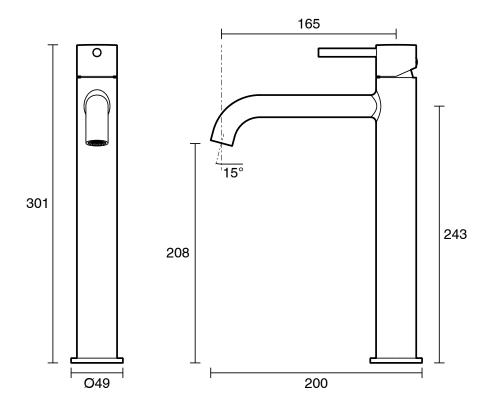

## Mizu Drift Extended Basin Mixer Curved Spout Brushed Gunmetal (6 Star) 2267262

| SPECIFICATIONS                                              |                              |
|-------------------------------------------------------------|------------------------------|
| Recommended Use                                             | Commercial, Domestic & Hotel |
| Colour                                                      | Brushed Gunmetal             |
| Primary Material                                            | Lead Free Brass              |
| Maximum Continuous Working Pressure                         | 1000 kPa                     |
| Maximum Continuous Working Temperature                      | 65 deg C                     |
| Suitable for Storage Tank Hot Water                         | Yes                          |
| Suitable for Continuous Flow Hot Water                      | Yes                          |
| Suitable for Gravity Feed Hot Water                         | No                           |
| WARRANTY                                                    |                              |
| Warranty - Domestic Use                                     | 10 Years                     |
| Spare Parts & Labour                                        | 1 Years                      |
| Please refer to Warranty Page for full Terms and Conditions |                              |

Dimensions are nominal measurements only.