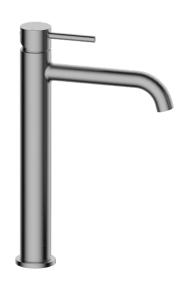

## Mizu Drift Extended Basin Mixer Curved Spout Brushed Gunmetal (6 Star) 2267262

| SPECIFICATIONS                                              |                              |
|-------------------------------------------------------------|------------------------------|
| Recommended Use                                             | Commercial, Domestic & Hotel |
| Colour                                                      | Brushed Gunmetal             |
| Primary Material                                            | Lead Free Brass              |
| Maximum Continuous Working Pressure                         | 1000 kPa                     |
| Maximum Continuous Working Temperature                      | 65 deg C                     |
| Suitable for Storage Tank Hot Water                         | Yes                          |
| Suitable for Continuous Flow Hot Water                      | Yes                          |
| Suitable for Gravity Feed Hot Water                         | No                           |
| WARRANTY                                                    |                              |
| Warranty - Domestic Use                                     | 10 Years                     |
| Spare Parts & Labour                                        | 1 Years                      |
| Please refer to Warranty Page for full Terms and Conditions |                              |