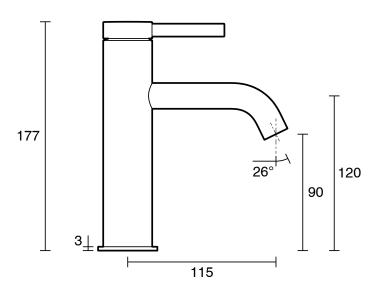

|  |
| Colour Finish                                               | Brushed Nickel               |  |
| Max Continuous Working Pressure (kPa)                       | 500                          |  |
| Max Continuous Working Temperature (deg C)                  | 65                           |  |
| Hot Water Unit Suitability                                  | Storage Tank;Continuous Flow |  |
| WARRANTY                                                    |                              |  |
| Warranty - Domestic Use (Years)                             | 15                           |  |
| Spare Parts & Labour (Years)                                | 1                            |  |
| Please refer to Warranty Page for full Terms and Conditions |                              |  |









WaterMark AS/NZS 3718 WMKA-25255

reece

## Dimensions are nominal measurements only.

## **CLEANING RECOMMENDATIONS:**

We recommend the use of soapy water or approved cleaners. This product should not be cleaned with abrasive materials. Damage caused by any improper treatment is not covered by the product warranty. Refer to Warranty Conditions

Disclaimer: Products in this specification manual must by regulation be installed by licensed and registered trade people. The manufacturer/distributor reserves the right to vary specifications or delete models from their range without prior notification. Dimensions are nominal measurements only. Dimensions and set-outs listed are correct at time of publication however the manufacturer/distributor takes no responsibility for printing errors.