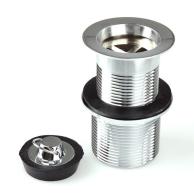

## Base 32mm/40mm x 80mm Plug & Waste No Overflow Chrome 2260938

| SPECIFICATIONS                                              |                           |
|-------------------------------------------------------------|---------------------------|
| Recommended Use                                             | Domestic;Commercial;Hotel |
| Material                                                    | Brass                     |
| Colour                                                      | Chrome                    |
| Overflow Included                                           | No                        |
| Plug & Waste Size                                           | 32mm x 40mm               |
| WARRANTY                                                    |                           |
| Warranty - Domestic Use (Years)                             | 1                         |
| Spare Parts & Labour (Years)                                | 1                         |
| Please refer to Warranty Page for full Terms and Conditions |                           |