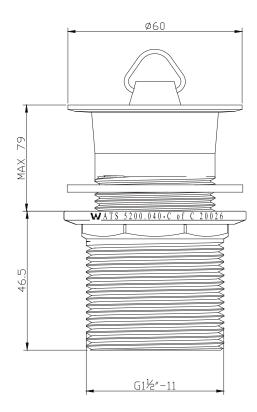

## Base 32mm/40mm x 80mm Plug & Waste No Overflow Chrome 2260938

| SPECIFICATIONS                                              |                           |
|-------------------------------------------------------------|---------------------------|
| Recommended Use                                             | Domestic;Commercial;Hotel |
| Material                                                    | Brass                     |
| Colour                                                      | Chrome                    |
| Overflow Included                                           | No                        |
| Plug & Waste Size                                           | 32mm x 40mm               |
| WARRANTY                                                    |                           |
| Warranty - Domestic Use (Years)                             | 1                         |
| Spare Parts & Labour (Years)                                | 1                         |
| Please refer to Warranty Page for full Terms and Conditions |                           |

Dimensions are nominal measurements only.