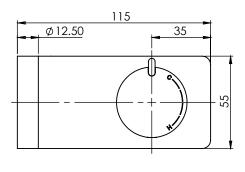

## Mil: AXON BASIN MIXER SET

Dimensions are nominal measurements only.

| SPECIFICATIONS     |                                                                                                                    |
|--------------------|--------------------------------------------------------------------------------------------------------------------|
| Recommended Use    | Domestic, hotel and commercial                                                                                     |
| Finish Available   | Chrome Handle with Chrome Outlet                                                                                   |
|                    | Chrome/Black Handle with Black Outlet                                                                              |
|                    | Rose Gold/Black Handle with Black Outlet                                                                           |
| Pressure Rating    | Maximum continous operating pressure 500 kPa.                                                                      |
|                    | Note: For best performance and longer life we recommend 150-500 kPa.                                               |
| Temperature Rating | Maximum continous working temperature 75°                                                                          |
| Suitable Hot Water | Storage Tank: Yes<br>Continuous Flow: Refer to manufacturer of<br>continuous hot water systems<br>Gravity Feed: No |