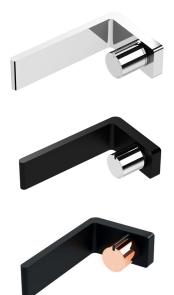

## Mil: AXON BASIN MIXER SET

Dimensions are nominal measurements only.

| SPECIFICATIONS     |                                                                                                                    |
|--------------------|--------------------------------------------------------------------------------------------------------------------|
| Recommended Use    | Domestic, hotel and commercial                                                                                     |
| Finish Available   | Chrome Handle with Chrome Outlet                                                                                   |
|                    | Chrome/Black Handle with Black Outlet                                                                              |
|                    | Rose Gold/Black Handle with Black Outlet                                                                           |
| Pressure Rating    | Maximum continous operating pressure 500 kPa.                                                                      |
|                    | Note: For best performance and longer life we recommend 150-500 kPa.                                               |
| Temperature Rating | Maximum continous working temperature 75°                                                                          |
| Suitable Hot Water | Storage Tank: Yes<br>Continuous Flow: Refer to manufacturer of<br>continuous hot water systems<br>Gravity Feed: No |