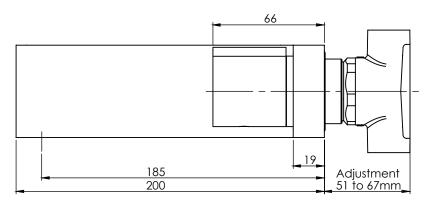

## Mil: AXON BASIN MIXER SET

Dimensions are nominal measurements only.

| SPECIFICATIONS     |                                                                                                                    |
|--------------------|--------------------------------------------------------------------------------------------------------------------|
| Recommended Use    | Domestic, hotel and commercial                                                                                     |
| Finish Available   | Chrome Handle with Chrome Outlet                                                                                   |
|                    | Chrome/Black Handle with Black Outlet                                                                              |
|                    | Rose Gold/Black Handle with Black Outlet                                                                           |
| Pressure Rating    | Maximum continous operating pressure 500 kPa.                                                                      |
|                    | Note: For best performance and longer life we recommend 150-500 kPa.                                               |
| Temperature Rating | Maximum continous working temperature 75°                                                                          |
| Suitable Hot Water | Storage Tank: Yes<br>Continuous Flow: Refer to manufacturer of<br>continuous hot water systems<br>Gravity Feed: No |