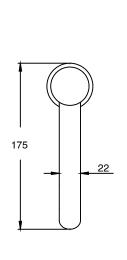

| DR Brass                     |
| Recommended Pressure Range                                  | 150 - 500 kPa as per AS3500  |
| Max Continuous Working Temperature (deg C)                  | 65                           |
| Min Continuous Working Temperature (deg C)                  | 5                            |
| Hot Water Unit Suitability                                  | Storage Tank;Continuous Flow |
| WARRANTY                                                    |                              |
| Warranty - Domestic Use (Years)                             | 15                           |
| Spare Parts & Labour (Years)                                | 1                            |
| Please refer to Warranty Page for full Terms and Conditions |                              |











Dimensions are nominal measurements only.

## **CLEANING RECOMMENDATIONS:**

We recommend the use of soapy water or approved cleaners. This product should not be cleaned with abrasive materials. Damage caused by any improper treatment is not covered by the product warranty. Refer to Warranty Conditions