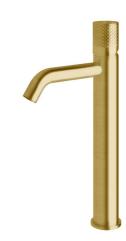

## Milli Pure Extended Basin Mixer Tap Curved Spout with Diamond Textured Handle PVD Brushed Gold (5 Star) 9510887

| SPECIFICATIONS                                              |                              |
|-------------------------------------------------------------|------------------------------|
| Recommended Use                                             | Domestic;Hotel;Commercial    |
| Colour Finish                                               | Brushed Gold                 |
| Primary Material                                            | DR Brass                     |
| Recommended Pressure Range                                  | 150 - 500 kPa as per AS3500  |
| Max Continuous Working Temperature (deg C)                  | 65                           |
| Min Continuous Working Temperature (deg C)                  | 5                            |
| Hot Water Unit Suitability                                  | Storage Tank;Continuous Flow |
| WARRANTY                                                    |                              |
| Warranty - Domestic Use (Years)                             | 15                           |
| Spare Parts & Labour (Years)                                | 1                            |
| Please refer to Warranty Page for full Terms and Conditions |                              |