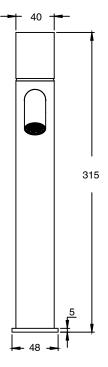

| DR Brass                     |
| Recommended Pressure Range                                  | 150 - 500 kPa as per AS3500  |
| Max Continuous Working Temperature (deg C)                  | 65                           |
| Min Continuous Working Temperature (deg C)                  | 5                            |
| Hot Water Unit Suitability                                  | Storage Tank;Continuous Flow |
| WARRANTY                                                    |                              |
| Warranty - Domestic Use (Years)                             | 15                           |
| Spare Parts & Labour (Years)                                | 1                            |
| Please refer to Warranty Page for full Terms and Conditions |                              |











Dimensions are nominal measurements only.

## **CLEANING RECOMMENDATIONS:**

We recommend the use of soapy water or approved cleaners. This product should not be cleaned with abrasive materials. Damage caused by any improper treatment is not covered by the product warranty. Refer to Warranty Conditions