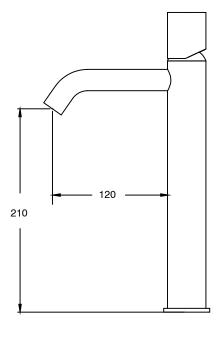

| DR Brass                     |
| Recommended Pressure Range                                  | 150 - 500 kPa as per AS3500  |
| Max Continuous Working Temperature (deg C)                  | 65                           |
| Min Continuous Working Temperature (deg C)                  | 5                            |
| Hot Water Unit Suitability                                  | Storage Tank;Continuous Flow |
| WARRANTY                                                    |                              |
| Warranty - Domestic Use (Years)                             | 15                           |
| Spare Parts & Labour (Years)                                | 1                            |
| Please refer to Warranty Page for full Terms and Conditions |                              |











Dimensions are nominal measurements only.

## **CLEANING RECOMMENDATIONS:**

We recommend the use of soapy water or approved cleaners. This product should not be cleaned with abrasive materials. Damage caused by any improper treatment is not covered by the product warranty. Refer to Warranty Conditions