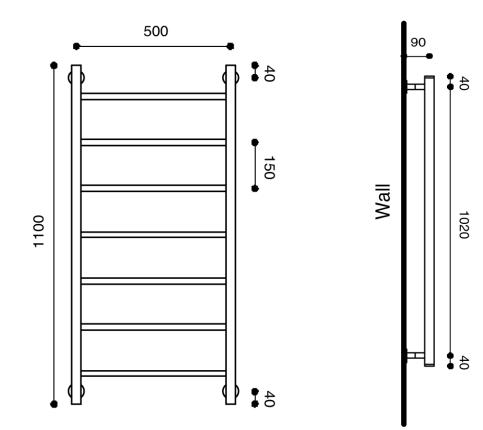

r Tube with Brass Fittings                             |  |
| Plug-in or Hardwired                                        |  |
| Bottom Left or Right                                        |  |
| Water Filled                                                |  |
| 100 W                                                       |  |
| 240v                                                        |  |
| IPX3 Plug In. IPX5 Hardwired.                               |  |
|                                                             |  |
| 10 Years                                                    |  |
| 12 Months                                                   |  |
| Please refer to Warranty Page for full Terms and Conditions |  |
|                                                             |  |





Dimensions are nominal measurements only.

## **CLEANING RECOMMENDATIONS:**

We recommend the use of a soft dry cloth. This product should not be cleaned with abrasive materials or cleaning agents. Damage caused by improper treatment is not covered by the product warranty - refer to warranty conditions.

Disclaimer: Products in this specification manual must by regulation be installed by licensed and registered trade people. The manufacturer/distributor reserves the right to vary specifications or delete models from their range without prior notification. Dimensions are nominal measurements only. Dimensions and set-outs listed are correct at time of publication however the manufacturer/distributor takes no responsibility for printing errors.

Published 22/02/2022

To see the complete Mil