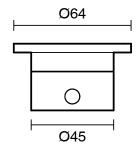

ss                         |
| Recommended Pressure Range                                  | 150 - 500 kPa as per AS3500   |
| Max Continuous Working Temperature (deg C)                  | 65                            |
| Min Continuous Working Temperature (deg C)                  | 5                             |
| Hot Water Unit Suitability                                  | Storage Tank; Continuous Flow |
| WARRANTY                                                    |                               |
| Warranty - Domestic Use (Years)                             | 15                            |
| Spare Parts & Labour (Years)                                | 15                            |
| Please refer to Warranty Page for full Terms and Conditions |                               |









Dimensions are nominal measurements only.

## **CLEANING RECOMMENDATIONS:**

We recommend the use of soapy water or approved cleaners. This product should not be cleaned with abrasive materials. Damage caused by any improper treatment is not covered by the product warranty. Refer to Warranty Conditions