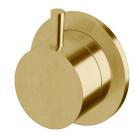

## Sussex Scala Diverter Only LUX PVD Brushed Pure Gold 2267129

| SPECIFICATIONS                                              |                               |
|-------------------------------------------------------------|-------------------------------|
| Recommended Use                                             | Domestic;Hotel;Commercial     |
| Colour Finish                                               | Brushed Pure Gold             |
| Primary Material                                            | Brass                         |
| Recommended Pressure Range                                  | 150 - 500 kPa as per AS3500   |
| Max Continuous Working Temperature (deg C)                  | 65                            |
| Min Continuous Working Temperature (deg C)                  | 5                             |
| Hot Water Unit Suitability                                  | Storage Tank; Continuous Flow |
| WARRANTY                                                    |                               |
| Warranty - Domestic Use (Years)                             | 15                            |
| Spare Parts & Labour (Years)                                | 15                            |
| Please refer to Warranty Page for full Terms and Conditions |                               |