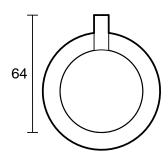

|
| Recommended Pressure Range                                  | 150 - 500 kPa as per AS3500   |
| Max Continuous Working Temperature (deg C)                  | 65                            |
| Min Continuous Working Temperature (deg C)                  | 5                             |
| Hot Water Unit Suitability                                  | Storage Tank; Continuous Flow |
| WARRANTY                                                    |                               |
| Warranty - Domestic Use (Years)                             | 15                            |
| Spare Parts & Labour (Years)                                | 15                            |
| Please refer to Warranty Page for full Terms and Conditions |                               |









Dimensions are nominal measurements only.

## **CLEANING RECOMMENDATIONS:**

We recommend the use of soapy water or approved cleaners. This product should not be cleaned with abrasive materials. Damage caused by any improper treatment is not covered by the product warranty. Refer to Warranty Conditions