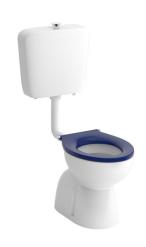

## Wolfen Care Plastic Link Toilet Suite Concealed S Trap Pan with Chrome Raised Buttons & Single Flap Seat Blue (4 Star) 26135

| SPECIFICATIONS                                              |                                   |
|-------------------------------------------------------------|-----------------------------------|
| Recommended Use                                             | Domestic;Commercial;Hotel         |
| Pan Material                                                | Vitreous China                    |
| Toilet Seat Material                                        | Urea                              |
| Water Inlet Position                                        | Bottom - Reversible Left or Right |
| Toilet Seat Type                                            | Single Flap                       |
| Rim Configuration                                           | Box                               |
| Outlet Type                                                 | S Trap                            |
| WARRANTY                                                    |                                   |
| Warranty - Domestic Use (Years)                             | 5                                 |
| Warranty - Commercial Use (Years)                           | 5                                 |
| Spare Parts & Labour (Years)                                | 1                                 |
| Please refer to Warranty Page for full Terms and Conditions |                                   |