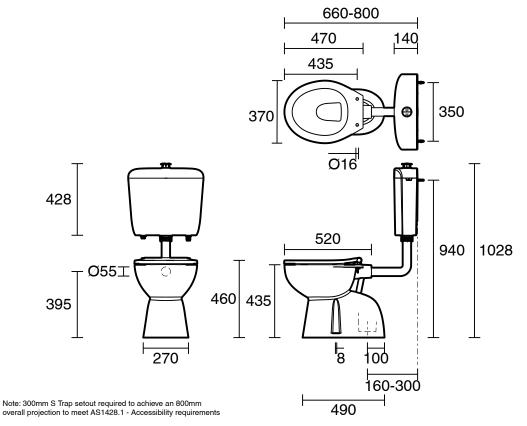

oilet Seat Type                                            | Single Flap                       |
| Rim Configuration                                           | Box                               |
| Outlet Type                                                 | S Trap                            |
| WARRANTY                                                    |                                   |
| Warranty - Domestic Use (Years)                             | 5                                 |
| Warranty - Commercial Use (Years)                           | 5                                 |
| Spare Parts & Labour (Years)                                | 1                                 |
| Please refer to Warranty Page for full Terms and Conditions |                                   |







Dimensions are nominal measurements only.

## **CLEANING RECOMMENDATIONS:**

We recommend the use of soapy water or approved cleaners. This product should not be cleaned with abrasive materials. Damage caused by any improper treatment is not covered by the product warranty. Refer to Warranty Conditions



WaterMark