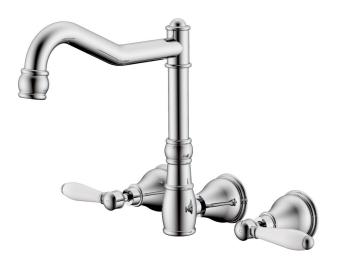

## Milli Voir Wall English Kitchen Set Lever Handle with Porcelain Handles Chrome (4 Star)