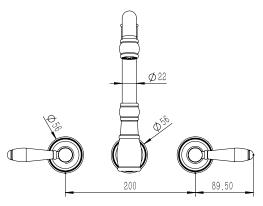

|
| Max Continuous Working Temperature                          | 80 deg C                       |
| Suitable for Storage Tank Hot Water                         | Yes                            |
| Suitable for Continuous Flow Hot Water                      | Yes                            |
| Suitable for Gravity Feed Hot Water                         | No                             |
| WARRANTY                                                    |                                |
| Warranty - Domestic Use                                     | 15 Years                       |
| Spare Parts & Labour                                        | 12 Months                      |
| Please refer to Warranty Page for full Terms and Conditions |                                |









Dimensions are nominal measurements only.

## **CLEANING RECOMMENDATIONS:**

We recommend the use of soapy water or approved cleaners. This product should not be cleaned with abrasive materials. Damage caused by any improper treatment is not covered by the product warranty. Refer to Warranty Conditions