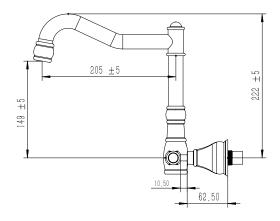

|
| Max Continuous Working Temperature                          | 80 deg C                       |
| Suitable for Storage Tank Hot Water                         | Yes                            |
| Suitable for Continuous Flow Hot Water                      | Yes                            |
| Suitable for Gravity Feed Hot Water                         | No                             |
| WARRANTY                                                    |                                |
| Warranty - Domestic Use                                     | 15 Years                       |
| Spare Parts & Labour                                        | 12 Months                      |
| Please refer to Warranty Page for full Terms and Conditions |                                |









Dimensions are nominal measurements only.

## **CLEANING RECOMMENDATIONS:**

We recommend the use of soapy water or approved cleaners. This product should not be cleaned with abrasive materials. Damage caused by any improper treatment is not covered by the product warranty. Refer to Warranty Conditions