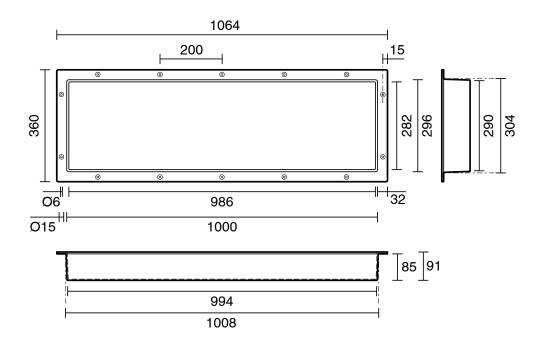

----|------------------------------|
| Recommended Use                                             | Domestic, Hotel & Commercial |
| Material                                                    | SMC                          |
| Colour                                                      | Grey                         |
| Weight                                                      | 4.65 kg                      |
| WARRANTY                                                    |                              |
| Warranty - Domestic Use                                     | 10 Years                     |
| Spare Parts & Labour                                        | 12 Months                    |
| Please refer to Warranty Page for full Terms and Conditions |                              |





Dimensions are nominal measurements only.

## **CLEANING RECOMMENDATIONS:**

We recommend the use of soapy water or approved cleaners. This product should not be cleaned with abrasive materials. Damage caused by any improper treatment is not covered by the product warranty. Refer to Warranty Conditions

Disclaimer: Products in this specification manual must by regulation be installed by licensed and registered trade people. The manufacturer/distributor reserves the right to vary specifications or delete models from their range without prior notification. Dimensions are nominal measurements only. Dimensions and set-outs listed are correct at time of publication however the manufacturer/distributor takes no responsibility for printing errors.

Published 26/07/2023

To see the complete Posh