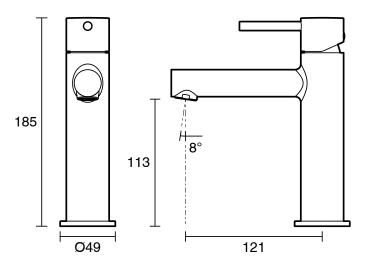

tic;Commercial;Hotel     |
| Colour Category                                             | Gunmetal                      |
| Colour Finish                                               | Brushed Gunmetal              |
| Primary Material                                            | Lead Free Brass               |
| Hot Water Unit Suitability                                  | Storage Tank; Continuous Flow |
| WARRANTY                                                    |                               |
| Warranty - Domestic Use (Years)                             | 10                            |
| Spare Parts & Labour (Years)                                | 1                             |
| Please refer to Warranty Page for full Terms and Conditions |                               |









Dimensions are nominal measurements only.

## **CLEANING RECOMMENDATIONS:**

We recommend the use of soapy water or approved cleaners. This product should not be cleaned with abrasive materials. Damage caused by any improper treatment is not covered by the product warranty. Refer to Warranty Conditions