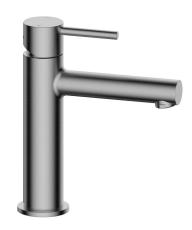

## Mizu Drift Basin Mixer Tap Straight Spout Brushed Gunmetal (6 Star) 2267257

| SPECIFICATIONS                                              |                               |
|-------------------------------------------------------------|-------------------------------|
| Recommended Use                                             | Domestic;Commercial;Hotel     |
| Colour Category                                             | Gunmetal                      |
| Colour Finish                                               | Brushed Gunmetal              |
| Primary Material                                            | Lead Free Brass               |
| Hot Water Unit Suitability                                  | Storage Tank; Continuous Flow |
| WARRANTY                                                    |                               |
| Warranty - Domestic Use (Years)                             | 10                            |
| Spare Parts & Labour (Years)                                | 1                             |
| Please refer to Warranty Page for full Terms and Conditions |                               |