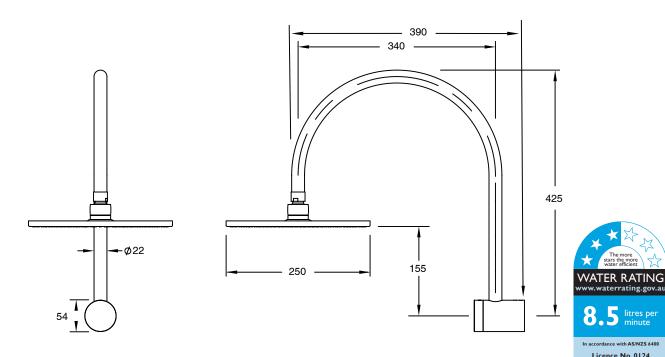

| 500 kPa                      |
| Maximum Continuous Working Temperature                      | 65 deg C                     |
| Suitable for Storage Tank Hot Water                         | Yes                          |
| Suitable for Continuous Flow Hot Water                      | Yes                          |
| Suitable for Gravity Feed Hot Water                         | No                           |
| WARRANTY                                                    |                              |
| Warranty - Domestic Use                                     | 15 Years                     |
| Spare Parts & Labour                                        | 12 Months                    |
| Please refer to Warranty Page for full Terms and Conditions |                              |





Dimensions are nominal measurements only.

## **CLEANING RECOMMENDATIONS:**

We recommend the use of soapy water or approved cleaners. This product should not be cleaned with abrasive materials. Damage caused by any improper treatment is not covered by the product warranty. Refer to Warranty Conditions



In accordance with AS/NZS 6400 Licence No. 0124