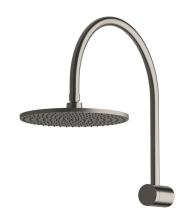

| 500 kPa                      |
| Maximum Continuous Working Temperature                      | 65 deg C                     |
| Suitable for Storage Tank Hot Water                         | Yes                          |
| Suitable for Continuous Flow Hot Water                      | Yes                          |
| Suitable for Gravity Feed Hot Water                         | No                           |
| WARRANTY                                                    |                              |
| Warranty - Domestic Use                                     | 15 Years                     |
| Spare Parts & Labour                                        | 12 Months                    |
| Please refer to Warranty Page for full Terms and Conditions |                              |





Dimensions are nominal measurements only.

## **CLEANING RECOMMENDATIONS:**

We recommend the use of soapy water or approved cleaners. This product should not be cleaned with abrasive materials. Damage caused by any improper treatment is not covered by the product warranty. Refer to Warranty Conditions



In accordance with AS/NZS 6400 Licence No. 0124