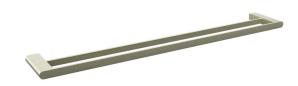

## Mizu Soothe Double Towel Rail 750mm Brushed Nickel

## 2265120

| SPECIFICATIONS                                              |                           |
|-------------------------------------------------------------|---------------------------|
| Recommended Use                                             | Domestic;Hotel;Commercial |
| Colour Finish                                               | Brushed Nickel            |
| Primary Material                                            | Zinc                      |
| WARRANTY                                                    |                           |
| Replacement Only - Domestic Use (Years)                     | 10                        |
| Parts Replacement Only (Years)                              | 1                         |
| Please refer to Warranty Page for full Terms and Conditions |                           |