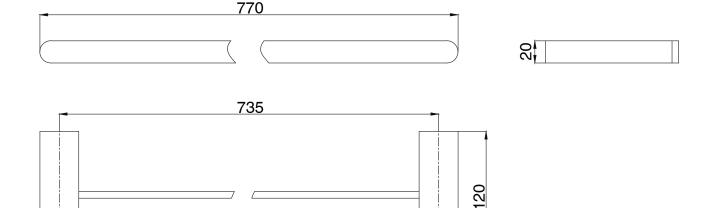

## Mizu Soothe Double Towel Rail 750mm Brushed Nickel

Dimensions are nominal measurements only.