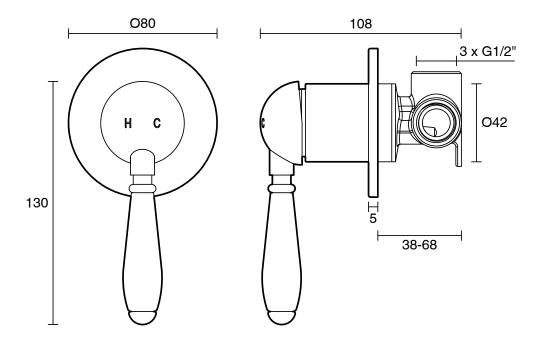

- 500 kPa per AS3500      |
| Max Continuous Working Pressure (kPa)                       | 500                           |
| Max Continuous Working Temperature (deg C)                  | 65                            |
| Min Continuous Working Temperature (deg C)                  | 5                             |
| Hot Water Unit Suitability                                  | Storage Tank; Continuous Flow |
| WARRANTY                                                    |                               |
| Warranty - Domestic Use (Years)                             | 15                            |
| Spare Parts & Labour (Years)                                | 1                             |
| Please refer to Warranty Page for full Terms and Conditions |                               |





Dimensions are nominal measurements only.

## **CLEANING RECOMMENDATIONS:**

We recommend the use of soapy water or approved cleaners. This product should not be cleaned with abrasive materials. Damage caused by any improper treatment is not covered by the product warranty. Refer to Warranty Conditions