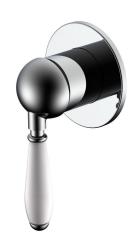

## Milli Voir Shower Mixer with Porcelain Handle and Small Cover Plate Chrome 2266972

| SPECIFICATIONS                                              |                               |
|-------------------------------------------------------------|-------------------------------|
| Recommended Use                                             | Domestic;Commercial;Hotel     |
| Colour Finish                                               | Chrome                        |
| Primary Material                                            | Lead Free Brass               |
| Recommended Pressure Range                                  | 150 - 500 kPa per AS3500      |
| Max Continuous Working Pressure (kPa)                       | 500                           |
| Max Continuous Working Temperature (deg C)                  | 65                            |
| Min Continuous Working Temperature (deg C)                  | 5                             |
| Hot Water Unit Suitability                                  | Storage Tank; Continuous Flow |
| WARRANTY                                                    |                               |
| Warranty - Domestic Use (Years)                             | 15                            |
| Spare Parts & Labour (Years)                                | 1                             |
| Please refer to Warranty Page for full Terms and Conditions |                               |