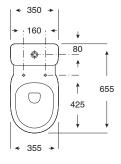

| S trap                                                             |
| Pan Fixing                                  | Screwed to floor using brackets (supplied) and bedded with sealant |
| Inlet Valve Recommended<br>Maximum Pressure | 1000 kPa                                                           |
| WARRANTY                                    |                                                                    |
| Warranty - Domestic Use                     | 15 Years                                                           |
| Spare Parts & Labour                        | 12 Months                                                          |
| Please refer to Warranty Page               | e for full Terms and Conditions                                    |











Dimensions are nominal measurements only.

## **CLEANING RECOMMENDATIONS:**

We recommend the use of soapy water or approved cleaners. This product should not be cleaned with abrasive materials. Damage caused by any improper treatment is not covered by the product warranty. Refer to Warranty Conditions



WaterMark