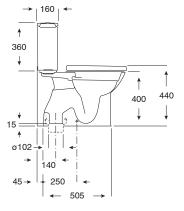

| S trap                                                             |
| Pan Fixing                                  | Screwed to floor using brackets (supplied) and bedded with sealant |
| Inlet Valve Recommended<br>Maximum Pressure | 1000 kPa                                                           |
| WARRANTY                                    |                                                                    |
| Warranty - Domestic Use                     | 15 Years                                                           |
| Spare Parts & Labour                        | 12 Months                                                          |
| Please refer to Warranty Page               | e for full Terms and Conditions                                    |











Dimensions are nominal measurements only.

## **CLEANING RECOMMENDATIONS:**

We recommend the use of soapy water or approved cleaners. This product should not be cleaned with abrasive materials. Damage caused by any improper treatment is not covered by the product warranty. Refer to Warranty Conditions



WaterMark