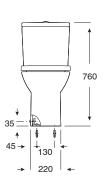

| S trap                                                             |
| Pan Fixing                                  | Screwed to floor using brackets (supplied) and bedded with sealant |
| Inlet Valve Recommended<br>Maximum Pressure | 1000 kPa                                                           |
| WARRANTY                                    |                                                                    |
| Warranty - Domestic Use                     | 15 Years                                                           |
| Spare Parts & Labour                        | 12 Months                                                          |
| Please refer to Warranty Page               | e for full Terms and Conditions                                    |











Dimensions are nominal measurements only.

## **CLEANING RECOMMENDATIONS:**

We recommend the use of soapy water or approved cleaners. This product should not be cleaned with abrasive materials. Damage caused by any improper treatment is not covered by the product warranty. Refer to Warranty Conditions



WaterMark