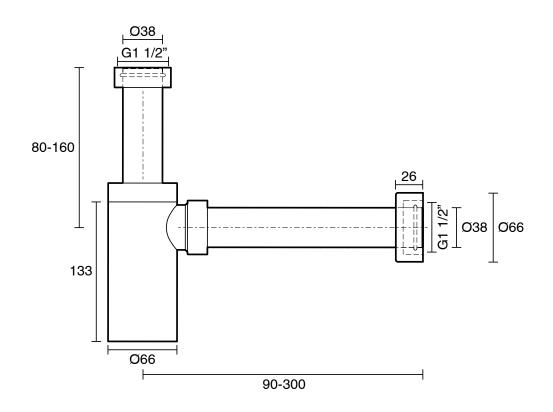

# mız.u

## Mizu Drift Bottle Trap 40mm Brushed Gold

2263851

Domestic;Hotel;Commercial

DR Brass

40mm

Brushed Gold

## SPECIFICATIONS

Recommended Use

Material

Colour

Plug & Waste Size

## WARRANTY

Replacement Only - Domestic Use (Years) 1

Please refer to Warranty Page for full Terms and Conditions





### Dimensions are nominal measurements only.

### **CLEANING RECOMMENDATIONS:**

We recommend using a soft cloth or moist sponge with soapy water or mild detergent. Rinse with clean water, towel dry after cleaning. Clean regularly to protect surface finish. Do not use chemical or abrasive cleaners, avoid using a scrubbing brush or scourer sponge to clean. A soft brush can be used for hard to reach places. Damage caused by any improper treatment is not covered by the product warranty. Refer to Warranty Conditions.



Published 01/04/2025

To see the complete Mizu range go to <u>www.reece.com.au</u>



ree

Page 1 of 1