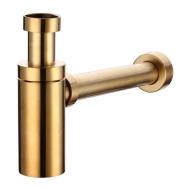

## Mizu Drift Bottle Trap 40mm Brushed Gold

2263851

Domestic;Hotel;Commercial

DR Brass

40mm

Brushed Gold

## SPECIFICATIONS

Recommended Use

Material

Colour

Plug & Waste Size