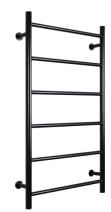

## Mizu Drift MK2 550 x 1050mm Heated Towel Rail Only (Less Transformer) Matte Black

## 9511177

| SPECIFICATIONS                                              |                                  |
|-------------------------------------------------------------|----------------------------------|
| Recommended Use                                             | Domestic, Hotel & Commercial     |
| Colour                                                      | Matte Black                      |
| Material                                                    | Stainless Steel (304 Grade)      |
| Electrical Connection                                       | Hardwired                        |
| Electrical Connection Position                              | Bottom Right Leg or Top Left Leg |
| Heating Method                                              | Dry Element                      |
| Power Wattage                                               | 85 W                             |
| Voltage                                                     | 24 V                             |
| IP Rating                                                   | IP45                             |
| WARRANTY                                                    |                                  |
| Warranty - Domestic Use                                     | 7 Years                          |
| Spare Parts & Labour                                        | 12 Months                        |
| Please refer to Warranty Page for full Terms and Conditions |                                  |