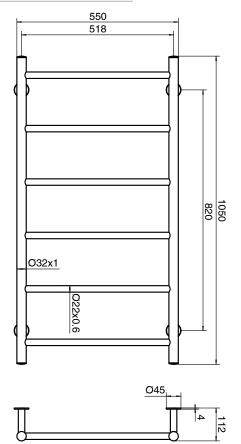

eg |
| Heating Method                                              | Dry Element                      |
| Power Wattage                                               | 85 W                             |
| Voltage                                                     | 24 V                             |
| IP Rating                                                   | IP45                             |
| WARRANTY                                                    |                                  |
| Warranty - Domestic Use                                     | 7 Years                          |
| Spare Parts & Labour                                        | 12 Months                        |
| Please refer to Warranty Page for full Terms and Conditions |                                  |





Dimensions are nominal measurements only.

## **CLEANING RECOMMENDATIONS:**

We recommend the use of a soft dry cloth. This product should not be cleaned with abrasive materials or cleaning agents. Damage caused by improper treatment is not covered by the product warranty - refer to warranty conditions.

Disclaimer: Products in this specification manual must by regulation be installed by licensed and registered trade people. The manufacturer/distributor reserves the right to vary specifications or delete models from their range without prior notification. Dimensions are nominal measurements only. Dimensions and set-outs listed are correct at time of publication however the manufacturer/distributor takes no responsibility for printing errors. Published 24/02/2023

To see the complete Mizu