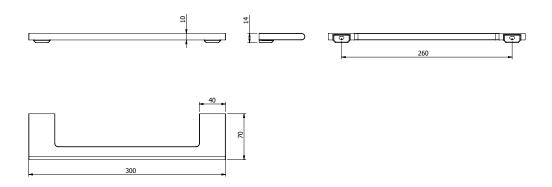

## Milli Meld Edit Single Towel Rail 300mm Chrome 2265642

| SPECIFICATIONS                                              |                              |
|-------------------------------------------------------------|------------------------------|
| Recommended Use                                             | Domestic, Hotel & Commercial |
| Colour                                                      | Chrome                       |
| Material                                                    | Aluminium                    |
| WARRANTY                                                    |                              |
| Replacement Only - Domestic Use                             | 15 Years                     |
| Please refer to Warranty Page for full Terms and Conditions |                              |

Dimensions are nominal measurements only.

Disclaimer: Products in this specification manual must by regulation be installed by licensed and