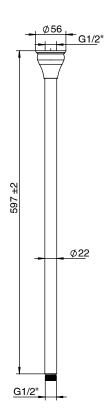

| 150 - 500 kPa                |
| Maximum Continuous Working Temperature                      | 80 deg C                     |
| Suitable for Storage Tank Hot Water                         | Yes                          |
| Suitable for Continuous Flow Hot Water                      | Yes                          |
| Suitable for Gravity Feed Hot Water                         | No                           |
| WARRANTY                                                    |                              |
| Warranty - Domestic Use                                     | 15 Years                     |
| Spare Parts & Labour                                        | 12 Months                    |
| Please refer to Warranty Page for full Terms and Conditions |                              |



Dimensions are nominal measurements only.

## **CLEANING RECOMMENDATIONS:**

We recommend the use of soapy water or approved cleaners. This product should not be cleaned with abrasive materials. Damage caused by any improper treatment is not covered by the product warranty. Refer to Warranty Conditions