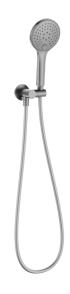

## Mizu Drift Hand Shower on Bracket Brushed Gunmetal (3 Star)

## 4200624

| SPECIFICATIONS                                              |                              |
|-------------------------------------------------------------|------------------------------|
| Recommended Use                                             | Domestic, Hotel & Commercial |
| Colour                                                      | Brushed Gunmetal             |
| Finish                                                      | Brushed                      |
| Material                                                    | H59 Brass & ABS              |
| Recommended Pressure Range                                  | 150 - 500 kPa                |
| Maximum Continuous Working Temperature                      | 65 deg C                     |
| Suitable for Storage Tank Hot Water                         | Yes                          |
| Suitable for Continuous Flow Hot Water                      | Yes                          |
| Suitable for Gravity Feed Hot Water                         | No                           |
| WARRANTY                                                    |                              |
| Warranty - Domestic Use                                     | 10 Years                     |
| Spare Parts & Labour                                        | 12 Months                    |
| Please refer to Warranty Page for full Terms and Conditions |                              |