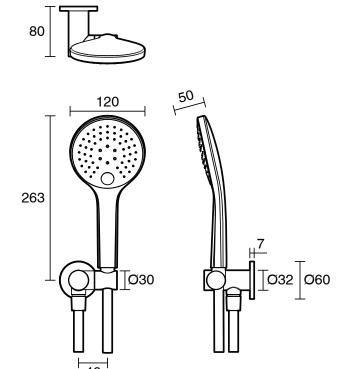

| 150 - 500 kPa                |
| Maximum Continuous Working Temperature                      | 65 deg C                     |
| Suitable for Storage Tank Hot Water                         | Yes                          |
| Suitable for Continuous Flow Hot Water                      | Yes                          |
| Suitable for Gravity Feed Hot Water                         | No                           |
| WARRANTY                                                    |                              |
| Warranty - Domestic Use                                     | 10 Years                     |
| Spare Parts & Labour                                        | 12 Months                    |
| Please refer to Warranty Page for full Terms and Conditions |                              |







Dimensions are nominal measurements only.

## **CLEANING RECOMMENDATIONS:**

We recommend the use of soapy water or approved cleaners. This product should not be cleaned with abrasive materials. Damage caused by any improper treatment is not covered by the product warranty. Refer to Warranty Conditions