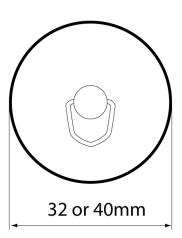

## Kado Era Plug & Waste 40mm Brass Gold 9507762

| SPECIFICATIONS                                              |                              |
|-------------------------------------------------------------|------------------------------|
| Recommended Use                                             | Domestic, Hotel & Commercial |
| Material                                                    | DR Brass                     |
| Colour                                                      | Brass Gold                   |
| Finish                                                      | Polished                     |
| WARRANTY                                                    |                              |
| Warranty - Domestic Use                                     | 12 Months                    |
| Please refer to Warranty Page for full Terms and Conditions |                              |

Dimensions are nominal measurements only.