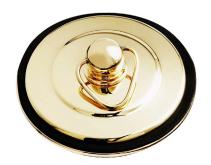

## Kado Era Plug & Waste 40mm Brass Gold 9507762

| SPECIFICATIONS                                              |                              |
|-------------------------------------------------------------|------------------------------|
| Recommended Use                                             | Domestic, Hotel & Commercial |
| Material                                                    | DR Brass                     |
| Colour                                                      | Brass Gold                   |
| Finish                                                      | Polished                     |
| WARRANTY                                                    |                              |
| Warranty - Domestic Use                                     | 12 Months                    |
| Please refer to Warranty Page for full Terms and Conditions |                              |