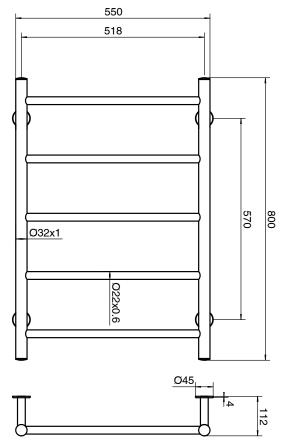

eg |
| Heating Method                                              | Dry Element                      |
| Power Wattage                                               | 70 W                             |
| Voltage                                                     | 24 V                             |
| IP Rating                                                   | IP45                             |
| WARRANTY                                                    |                                  |
| Warranty - Domestic Use                                     | 7 Years                          |
| Spare Parts & Labour                                        | 12 Months                        |
| Please refer to Warranty Page for full Terms and Conditions |                                  |





Dimensions are nominal measurements only.

## **CLEANING RECOMMENDATIONS:**

We recommend the use of a soft dry cloth. This product should not be cleaned with abrasive materials or cleaning agents. Damage caused by improper treatment is not covered by the product warranty - refer to warranty conditions.