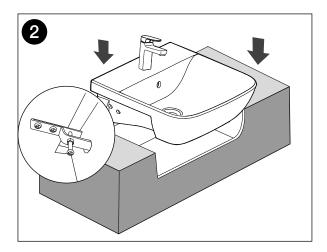

oles                                  |
| Plug & Waste          | Suits 32 x 40mm overflow waste (not supplied)    |
| Capacity              | 4 litres                                         |
| Colour Availability   | White                                            |
| Template              | Supplied                                         |



To see the complete AMERICAN STANDARD range go to www.reece.com.au/bathrooms

#### **CLEANING RECOMMENDATIONS**

We recommend the use of soapy water or approved cleaners.

This product should not be cleaned with abrasive materials.

Damage caused by any improper treatment is not covered by the product warranty. Refer to Warranty Conditions.



# AMERICAN STANDARD

### **CYGNET SEMI RECESSED BASIN 500MM**

#### **INSTALLATION INSTRUCTIONS**