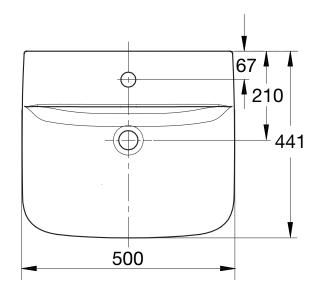

### **CYGNET SEMI RECESSED BASIN 500MM**

Dimensions are nominal measurements only.

| SPECIFICATION         |                                                  |
|-----------------------|--------------------------------------------------|
| Recommended Use       | Domestic, hotel or commercial                    |
| Material              | Vitreous China                                   |
| Weight                | 16kg                                             |
| Fixing                | Fixed to Bench top using fixing clips (supplied) |
| Integrated Overflow   | Yes                                              |
| Tap Hole Availability | 0 or 1 tapholes                                  |
| Plug & Waste          | Suits 32 x 40mm overflow waste (not supplied)    |
| Capacity              | 4 litres                                         |
| Colour Availability   | White                                            |
| Template              | Supplied                                         |