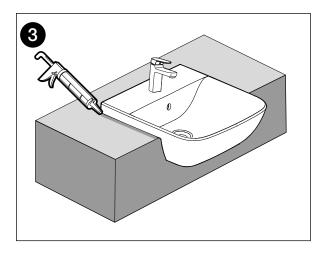

es                                  |
| Plug & Waste          | Suits 32 x 40mm overflow waste (not supplied)    |
| Capacity              | 4 litres                                         |
| Colour Availability   | White                                            |
| Template              | Supplied                                         |



To see the complete AMERICAN STANDARD range go to www.reece.com.au/bathrooms

#### **CLEANING RECOMMENDATIONS**

We recommend the use of soapy water or approved cleaners.

This product should not be cleaned with abrasive materials.

Damage caused by any improper treatment is not covered by the product warranty. Refer to Warranty Conditions.



# AMERICAN STANDARD

### **CYGNET SEMI RECESSED BASIN 500MM**

#### **INSTALLATION INSTRUCTIONS**