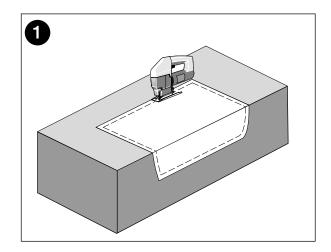

pholes                                  |
| Plug & Waste          | Suits 32 x 40mm overflow waste (not supplied)    |
| Capacity              | 4 litres                                         |
| Colour Availability   | White                                            |
| Template              | Supplied                                         |



To see the complete AMERICAN STANDARD range go to www.reece.com.au/bathrooms

#### **CLEANING RECOMMENDATIONS**

We recommend the use of soapy water or approved cleaners.

This product should not be cleaned with abrasive materials.

Damage caused by any improper treatment is not covered by the product warranty. Refer to Warranty Conditions.



# AMERICAN STANDARD

### **CYGNET SEMI RECESSED BASIN 500MM**

#### **INSTALLATION INSTRUCTIONS**