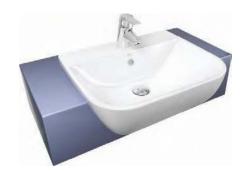

### **CYGNET SEMI RECESSED BASIN 500MM**

Dimensions are nominal measurements only.

| SPECIFICATION         |                                                  |
|-----------------------|--------------------------------------------------|
| Recommended Use       | Domestic, hotel or commercial                    |
| Material              | Vitreous China                                   |
| Weight                | 16kg                                             |
| Fixing                | Fixed to Bench top using fixing clips (supplied) |
| Integrated Overflow   | Yes                                              |
| Tap Hole Availability | 0 or 1 tapholes                                  |
| Plug & Waste          | Suits 32 x 40mm overflow waste (not supplied)    |
| Capacity              | 4 litres                                         |
| Colour Availability   | White                                            |
| Template              | Supplied                                         |