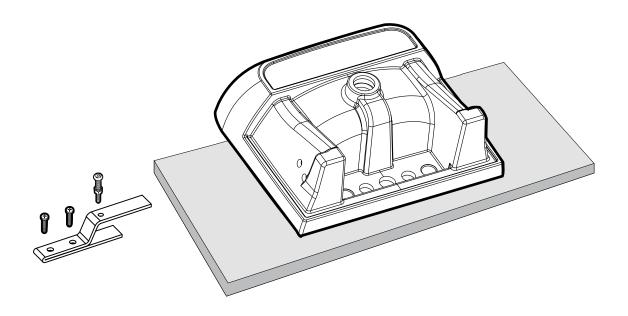

tapholes                                  |
| Plug & Waste          | Suits 32 x 40mm overflow waste (not supplied)    |
| Capacity              | 4 litres                                         |
| Colour Availability   | White                                            |
| Template              | Supplied                                         |



To see the complete AMERICAN STANDARD range go to www.reece.com.au/bathrooms

#### **CLEANING RECOMMENDATIONS**

We recommend the use of soapy water or approved cleaners.

This product should not be cleaned with abrasive materials.

Damage caused by any improper treatment is not covered by the product warranty. Refer to Warranty Conditions.



# AMERICAN STANDARD

### **CYGNET SEMI RECESSED BASIN 500MM**

#### **INSTALLATION INSTRUCTIONS**