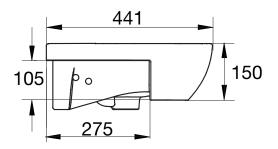

### **CYGNET SEMI RECESSED BASIN 500MM**

Dimensions are nominal measurements only.

| SPECIFICATION         |                                                  |
|-----------------------|--------------------------------------------------|
| Recommended Use       | Domestic, hotel or commercial                    |
| Material              | Vitreous China                                   |
| Weight                | 16kg                                             |
| Fixing                | Fixed to Bench top using fixing clips (supplied) |
| Integrated Overflow   | Yes                                              |
| Tap Hole Availability | 0 or 1 tapholes                                  |
| Plug & Waste          | Suits 32 x 40mm overflow waste (not supplied)    |
| Capacity              | 4 litres                                         |
| Colour Availability   | White                                            |
| Template              | Supplied                                         |