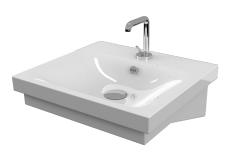

## SPECIFICATIONS

| Recommended use        | Domestic, hotel and commercial      |
|------------------------|-------------------------------------|
| Material               | Fine Fire Clay                      |
| Colour                 | White                               |
| Capacity               | 5.5 Litres                          |
| Weight                 | 15kg                                |
| Taphole availability   | 0 and 1 Taphole                     |
| Integrated overflow    | Yes                                 |
| Overflow dress ring    | Yes (Chrome only)                   |
| Plug and waste         | 32x40 Overflow Waste (Not supplied) |
| Additional Information | Cut out templates supplied          |