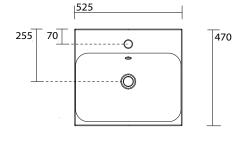

## AXA CENTO SEMI INSET BASIN

160 475 525

FRONT VIEW

TOP VIEW

SIDE VIEW

Dimensions are nominal measurements only.