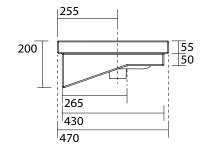

## AXA CENTO SEMI INSET BASIN

160 475 525

FRONT VIEW

TOP VIEW

SIDE VIEW

Dimensions are nominal measurements only.