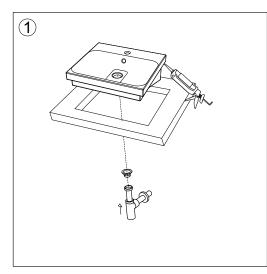

## INSTALLATION INSTRUCTIONS

- 1. Cut out hole in benchtop
- 2. Fit waste to basin.
- 3. Apply flexible sealant to underside of basin.
- 4. Align basin over precut hole.
- 5. Press down firmly and evenly.
- 6. Remove excess sealant.