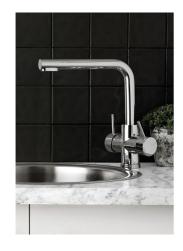

## Phoenix Pristine 2-in-1 Filtered Water Sink Mixer TAP ONLY Chrome (5 Star) 2302996

| SPECIFICATIONS                                              |                              |
|-------------------------------------------------------------|------------------------------|
| Recommended Use                                             | Domestic;Hotel;Commercial    |
| Colour Finish                                               | Chrome                       |
| Primary Material                                            | DR Brass                     |
| Recommended Pressure Range                                  | 150 - 500 kPa as per AS3500  |
| Max Continuous Working Temperature (deg C)                  | 75                           |
| Min Continuous Working Temperature (deg C)                  | 5                            |
| Hot Water Unit Suitability                                  | Storage Tank;Continuous Flow |
| WARRANTY                                                    |                              |
| Warranty - Domestic Use (Years)                             | 7                            |
| Spare Parts & Labour (Years)                                | 1                            |
| Please refer to Warranty Page for full Terms and Conditions |                              |