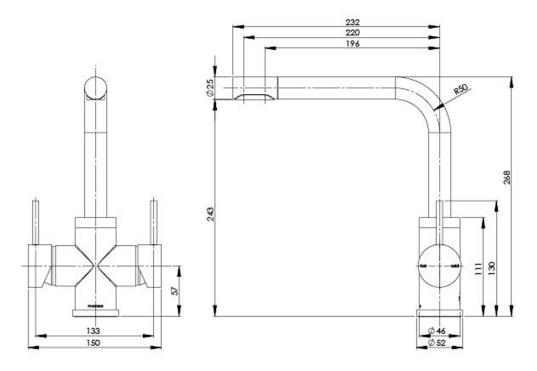

| DR Brass                     |
| Recommended Pressure Range                                  | 150 - 500 kPa as per AS3500  |
| Max Continuous Working Temperature (deg C)                  | 75                           |
| Min Continuous Working Temperature (deg C)                  | 5                            |
| Hot Water Unit Suitability                                  | Storage Tank;Continuous Flow |
| WARRANTY                                                    |                              |
| Warranty - Domestic Use (Years)                             | 7                            |
| Spare Parts & Labour (Years)                                | 1                            |
| Please refer to Warranty Page for full Terms and Conditions |                              |







Dimensions are nominal measurements only.

## **CLEANING RECOMMENDATIONS:**

We recommend the use of soapy water or approved cleaners. This product should not be cleaned with abrasive materials. Damage caused by any improper treatment is not covered by the product warranty. Refer to Warranty Conditions