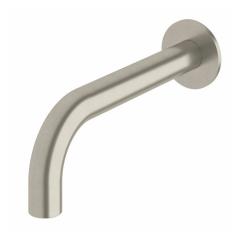

R Brass                      |
| Recommended Pressure Range                                  | 150 - 500 kPa as per AS3500   |
| Max Continuous Working Temperature (deg C)                  | 65                            |
| Min Continuous Working Temperature (deg C)                  | 5                             |
| Hot Water Unit Suitability                                  | Storage Tank; Continuous Flow |
| WARRANTY                                                    |                               |
| Warranty - Domestic Use (Years)                             | 15                            |
| Spare Parts & Labour (Years)                                | 1                             |
| Please refer to Warranty Page for full Terms and Conditions |                               |









Dimensions are nominal measurements only.

## **CLEANING RECOMMENDATIONS:**

We recommend the use of soapy water or approved cleaners. This product should not be cleaned with abrasive materials. Damage caused by any improper treatment is not covered by the product warranty. Refer to Warranty Conditions