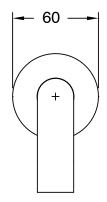

Brass                      |
| Recommended Pressure Range                                  | 150 - 500 kPa as per AS3500   |
| Max Continuous Working Temperature (deg C)                  | 65                            |
| Min Continuous Working Temperature (deg C)                  | 5                             |
| Hot Water Unit Suitability                                  | Storage Tank; Continuous Flow |
| WARRANTY                                                    |                               |
| Warranty - Domestic Use (Years)                             | 15                            |
| Spare Parts & Labour (Years)                                | 1                             |
| Please refer to Warranty Page for full Terms and Conditions |                               |









Dimensions are nominal measurements only.

## **CLEANING RECOMMENDATIONS:**

We recommend the use of soapy water or approved cleaners. This product should not be cleaned with abrasive materials. Damage caused by any improper treatment is not covered by the product warranty. Refer to Warranty Conditions