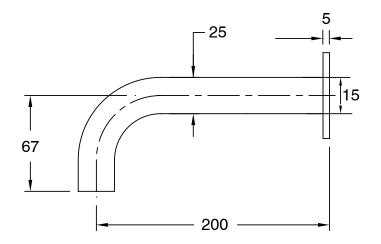

ass                      |
| Recommended Pressure Range                                  | 150 - 500 kPa as per AS3500   |
| Max Continuous Working Temperature (deg C)                  | 65                            |
| Min Continuous Working Temperature (deg C)                  | 5                             |
| Hot Water Unit Suitability                                  | Storage Tank; Continuous Flow |
| WARRANTY                                                    |                               |
| Warranty - Domestic Use (Years)                             | 15                            |
| Spare Parts & Labour (Years)                                | 1                             |
| Please refer to Warranty Page for full Terms and Conditions |                               |









Dimensions are nominal measurements only.

## **CLEANING RECOMMENDATIONS:**

We recommend the use of soapy water or approved cleaners. This product should not be cleaned with abrasive materials. Damage caused by any improper treatment is not covered by the product warranty. Refer to Warranty Conditions