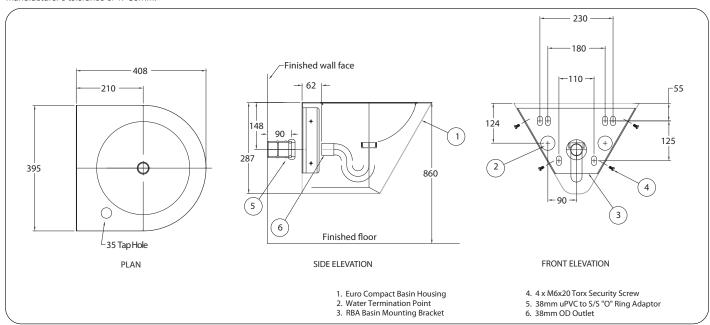

### **Technical Detail**

Basin and Housing: 1.6mm, type 304 Stainless Steel Mounting Bracket: 3.0mm, type 304 Stainless Steel

Tap Hole: 35mm

Trap: 40mm integrated 'P' trap, including 'O' ring

Outlet Connection: 40mm BSP waste, supplied

Important: Installation instructions and current rough-in details should be furnished with each fixture. Do not rough in without certified dimensions. Dimensions are subject to manufacturer's tolerance of +/-10mm.