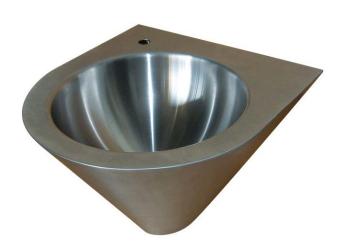

# 'Euro' Basin I Wall Mounted

## Model RBA8888-100

### **Materials & Features**

Manufactured from stainless steel with all exposed surfaces in satin finish. Trap is fully enclosed for security and aesthetics.