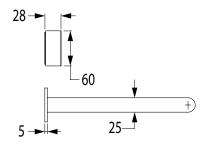

|
| Suitable for Continuous Flow Hot Water                      | Yes                                                         |
| Suitable for Gravity Feed Hot Water                         | No                                                          |
| WARRANTY                                                    |                                                             |
| Warranty - Domestic Use                                     | 15 Years                                                    |
| Spare Parts<br>Labour                                       | 1 Year<br>1 Year                                            |
| Please refer to Warranty Page for full Terms and Conditions |                                                             |









Dimensions are nominal measurements only.