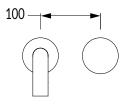

|
| Suitable for Continuous Flow Hot Water                      | Yes                                                         |
| Suitable for Gravity Feed Hot Water                         | No                                                          |
| WARRANTY                                                    |                                                             |
| Warranty - Domestic Use                                     | 15 Years                                                    |
| Spare Parts<br>Labour                                       | 1 Year<br>1 Year                                            |
| Please refer to Warranty Page for full Terms and Conditions |                                                             |









Dimensions are nominal measurements only.