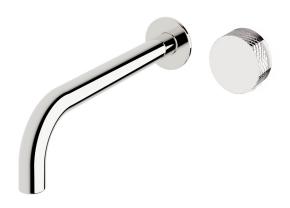

## Milli Pure Progressive Bath Mixer System 250mm with Diamond Textured Handle

| SPECIFICATIONS                                              |                                                             |
|-------------------------------------------------------------|-------------------------------------------------------------|
| Recommended Use                                             | Domestic, Commercial, Hotel                                 |
| Colour Variation                                            | Chrome, Matte Black,<br>Brushed Nickel, Brushed<br>Gunmetal |
| Recommended Pressure Range                                  | 300 - 500Kpa                                                |
| Max Continuous Working Pressure                             | 500Kpa                                                      |
| Max Continuous Working Temperature                          | 65 deg. C                                                   |
| Suitable for Storage Tank Hot Water                         | Yes                                                         |
| Suitable for Continuous Flow Hot Water                      | Yes                                                         |
| Suitable for Gravity Feed Hot Water                         | No                                                          |
| WARRANTY                                                    |                                                             |
| Warranty - Domestic Use                                     | 15 Years                                                    |
| Spare Parts<br>Labour                                       | 1 Year<br>1 Year                                            |
| Please refer to Warranty Page for full Terms and Conditions |                                                             |