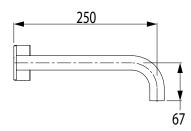

|
| Suitable for Continuous Flow Hot Water                      | Yes                                                         |
| Suitable for Gravity Feed Hot Water                         | No                                                          |
| WARRANTY                                                    |                                                             |
| Warranty - Domestic Use                                     | 15 Years                                                    |
| Spare Parts<br>Labour                                       | 1 Year<br>1 Year                                            |
| Please refer to Warranty Page for full Terms and Conditions |                                                             |









Dimensions are nominal measurements only.