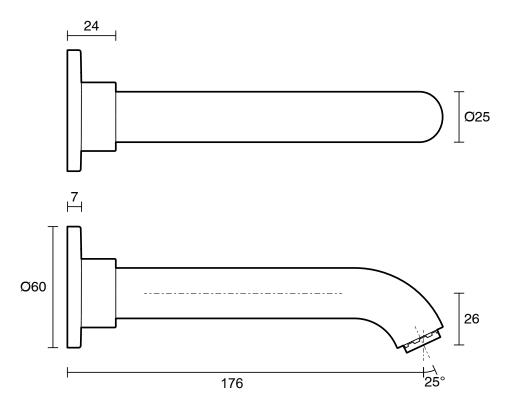

kel                        |
| Colour Finish                                               | Brushed Nickel                |
| Max Continuous Working Pressure (kPa)                       | 500                           |
| Max Continuous Working Temperature (deg C)                  | 65                            |
| Hot Water Unit Suitability                                  | Storage Tank; Continuous Flow |
| WARRANTY                                                    |                               |
| Warranty - Domestic Use (Years)                             | 15                            |
| Spare Parts & Labour (Years)                                | 1                             |
| Please refer to Warranty Page for full Terms and Conditions |                               |





Dimensions are nominal measurements only.

## **CLEANING RECOMMENDATIONS:**

We recommend the use of soapy water or approved cleaners. This product should not be cleaned with abrasive materials. Damage caused by any improper treatment is not covered by the product warranty. Refer to Warranty Conditions