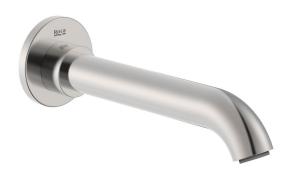

ickel                        |
| Colour Finish                                               | Brushed Nickel                |
| Max Continuous Working Pressure (kPa)                       | 500                           |
| Max Continuous Working Temperature (deg C)                  | 65                            |
| Hot Water Unit Suitability                                  | Storage Tank; Continuous Flow |
| WARRANTY                                                    |                               |
| Warranty - Domestic Use (Years)                             | 15                            |
| Spare Parts & Labour (Years)                                | 1                             |
| Please refer to Warranty Page for full Terms and Conditions |                               |





Dimensions are nominal measurements only.

## **CLEANING RECOMMENDATIONS:**

We recommend the use of soapy water or approved cleaners. This product should not be cleaned with abrasive materials. Damage caused by any improper treatment is not covered by the product warranty. Refer to Warranty Conditions