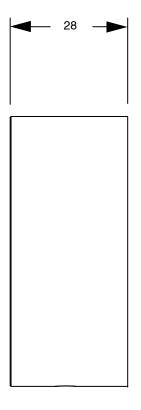

ass                      |
| Recommended Pressure Range                                  | 150 - 500 kPa as per AS3500   |
| Max Continuous Working Temperature (deg C)                  | 65                            |
| Min Continuous Working Temperature (deg C)                  | 5                             |
| Hot Water Unit Suitability                                  | Storage Tank; Continuous Flow |
| WARRANTY                                                    |                               |
| Warranty - Domestic Use (Years)                             | 15                            |
| Spare Parts & Labour (Years)                                | 1                             |
| Please refer to Warranty Page for full Terms and Conditions |                               |







Dimensions are nominal measurements only.

## **CLEANING RECOMMENDATIONS:**

We recommend the use of soapy water or approved cleaners. This product should not be cleaned with abrasive materials. Damage caused by any improper treatment is not covered by the product warranty. Refer to Warranty Conditions