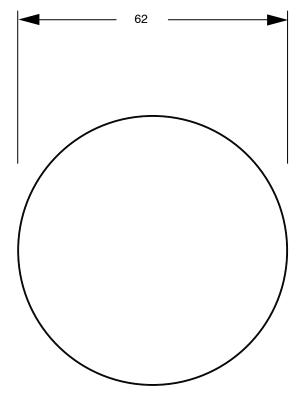

Brass                      |
| Recommended Pressure Range                                  | 150 - 500 kPa as per AS3500   |
| Max Continuous Working Temperature (deg C)                  | 65                            |
| Min Continuous Working Temperature (deg C)                  | 5                             |
| Hot Water Unit Suitability                                  | Storage Tank; Continuous Flow |
| WARRANTY                                                    |                               |
| Warranty - Domestic Use (Years)                             | 15                            |
| Spare Parts & Labour (Years)                                | 1                             |
| Please refer to Warranty Page for full Terms and Conditions |                               |







Dimensions are nominal measurements only.

## **CLEANING RECOMMENDATIONS:**

We recommend the use of soapy water or approved cleaners. This product should not be cleaned with abrasive materials. Damage caused by any improper treatment is not covered by the product warranty. Refer to Warranty Conditions