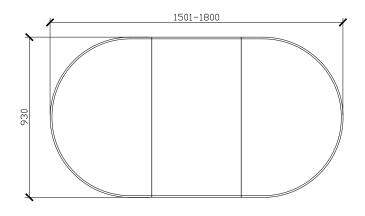

# **Halo Triple Shaving Cabinet**

**CUSTOM SIZES** 

### 1501-1800W X 146D X 930H