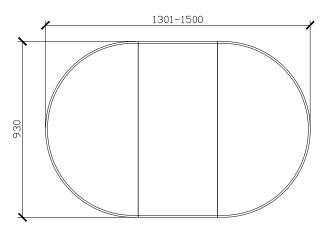

| CUSTOM SIZES       | H1-TRISHV-1201-1300 | H1-TRISHV-1301-1500 | H1-TRISHV-1501-1800 |
|--------------------|---------------------|---------------------|---------------------|
| Width (mm)         | 1201-1300           | 1301-1500           | 1501-1800           |
| Depth (mm)         | 146                 | 146                 | 146                 |
| Height (mm)        | 930                 | 930                 | 930                 |
| Adjustable shelves | 6                   | 6                   | 6                   |

# **Halo Triple Shaving Cabinet**

**CUSTOM SIZES** 

### 1301-1500W X 146D X 930H