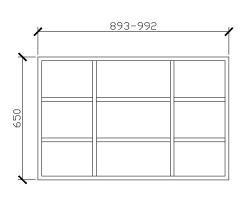

To see the complete Issy range go to www.reece.com.au/bathrooms

| STANDARD SIZES     | H1-TRISHV-1200 | H1-TRISHV-1500 | H1-TRISHV-1800 |
|--------------------|----------------|----------------|----------------|
| Width (mm)         | 1200           | 1500           | 1800           |
| Depth (mm)         | 146            | 146            | 146            |
| Height (mm)        | 930            | 930            | 930            |
| Adjustable shelves | 4              | 6              | 6              |

### 1500W X 146D X 930H

## 1800W X 146D X 930H