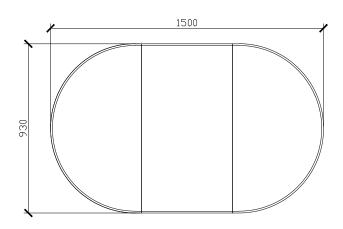

To see the complete Issy range go to www.reece.com.au/bathrooms

| STANDARD SIZES     | H1-TRISHV-1200 | H1-TRISHV-1500 | H1-TRISHV-1800 |
|--------------------|----------------|----------------|----------------|
| Width (mm)         | 1200           | 1500           | 1800           |
| Depth (mm)         | 146            | 146            | 146            |
| Height (mm)        | 930            | 930            | 930            |
| Adjustable shelves | 4              | 6              | 6              |

### 1500W X 146D X 930H