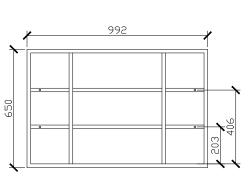

To see the complete Issy range go to www.reece.com.au/bathrooms

| STANDARD SIZES     | H1-TRISHV-1200 | H1-TRISHV-1500 | H1-TRISHV-1800 |
|--------------------|----------------|----------------|----------------|
| Width (mm)         | 1200           | 1500           | 1800           |
| Depth (mm)         | 146            | 146            | 146            |
| Height (mm)        | 930            | 930            | 930            |
| Adjustable shelves | 4              | 6              | 6              |

### SIDE VIEW for all sizes