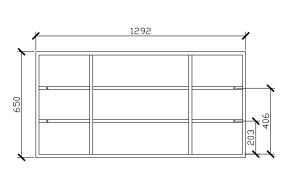

| CUSTOM SIZES       | H1-TRISHV-1201-1300 | H1-TRISHV-1301-1500 | H1-TRISHV-1501-1800 |
|--------------------|---------------------|---------------------|---------------------|
| Width (mm)         | 1201-1300           | 1301-1500           | 1501-1800           |
| Depth (mm)         | 146                 | 146                 | 146                 |
| Height (mm)        | 930                 | 930                 | 930                 |
| Adjustable shelves | 6                   | 6                   | 6                   |

## SIDE VIEW for all sizes