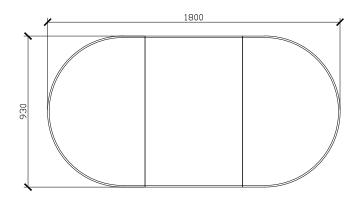

To see the complete Issy range go to www.reece.com.au/bathrooms

| STANDARD SIZES     | H1-TRISHV-1200 | H1-TRISHV-1500 | H1-TRISHV-1800 |
|--------------------|----------------|----------------|----------------|
| Width (mm)         | 1200           | 1500           | 1800           |
| Depth (mm)         | 146            | 146            | 146            |
| Height (mm)        | 930            | 930            | 930            |
| Adjustable shelves | 4              | 6              | 6              |

## 1800W X 146D X 930H