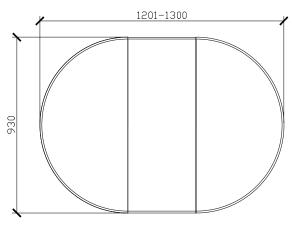

| CUSTOM SIZES       | H1-TRISHV-1201-1300 | H1-TRISHV-1301-1500 | H1-TRISHV-1501-1800 |
|--------------------|---------------------|---------------------|---------------------|
| Width (mm)         | 1201-1300           | 1301-1500           | 1501-1800           |
| Depth (mm)         | 146                 | 146                 | 146                 |
| Height (mm)        | 930                 | 930                 | 930                 |
| Adjustable shelves | 6                   | 6                   | 6                   |

# **Halo Triple Shaving Cabinet**

**CUSTOM SIZES** 

### 1201-1300W X 146D X 930H