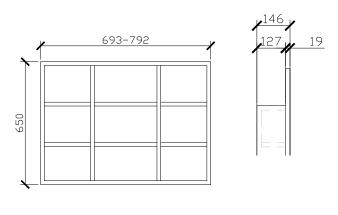

To see the complete Issy range go to www.reece.com.au/bathrooms

| STANDARD SIZES     | H1-TRISHV-1200 | H1-TRISHV-1500 | H1-TRISHV-1800 |
|--------------------|----------------|----------------|----------------|
| Width (mm)         | 1200           | 1500           | 1800           |
| Depth (mm)         | 146            | 146            | 146            |
| Height (mm)        | 930            | 930            | 930            |
| Adjustable shelves | 4              | 6              | 6              |

#### 1200W X 146D X 930H

### 1500W X 146D X 930H