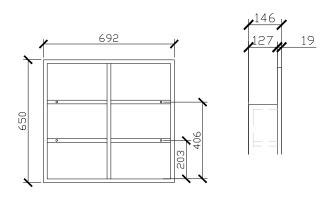

To see the complete Issy range go to www.reece.com.au/bathrooms

| STANDARD SIZES     | H1-TRISHV-1200 | H1-TRISHV-1500 | H1-TRISHV-1800 |
|--------------------|----------------|----------------|----------------|
| Width (mm)         | 1200           | 1500           | 1800           |
| Depth (mm)         | 146            | 146            | 146            |
| Height (mm)        | 930            | 930            | 930            |
| Adjustable shelves | 4              | 6              | 6              |

### SIDE VIEW for all sizes