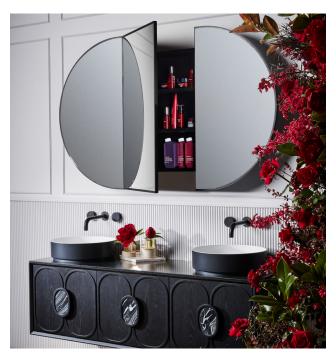

# **Halo Triple Shaving Cabinet**

| SPECIFICATIONS                     |                                                                                                                                             |  |
|------------------------------------|---------------------------------------------------------------------------------------------------------------------------------------------|--|
| Recommended Use                    | Domestic, Hotel & Commercial                                                                                                                |  |
| Mirror Trim Material               | 19mm American Oak veneer                                                                                                                    |  |
| Mirror Frame Material              | 2 Pack Polyurethane on High Moisture Resistant MDF                                                                                          |  |
| Door Design                        | Soft close doors with hinged opening                                                                                                        |  |
|                                    | 4mm Australian made safety mirror                                                                                                           |  |
| Mirror Material                    | 4mm Australian made safety mirror                                                                                                           |  |
| Mirror Material  Colour Variations | 4mm Australian made safety mirror  Please refer to the Colour, Finish and Material Variations Document on the Website for more information. |  |
|                                    | Please refer to the Colour, Finish and Material Variations                                                                                  |  |