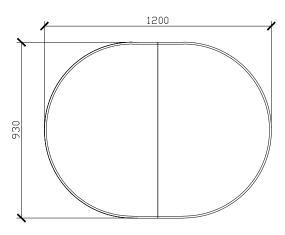

To see the complete Issy range go to www.reece.com.au/bathrooms

| STANDARD SIZES     | H1-TRISHV-1200 | H1-TRISHV-1500 | H1-TRISHV-1800 |
|--------------------|----------------|----------------|----------------|
| Width (mm)         | 1200           | 1500           | 1800           |
| Depth (mm)         | 146            | 146            | 146            |
| Height (mm)        | 930            | 930            | 930            |
| Adjustable shelves | 4              | 6              | 6              |

#### 1200W X 146D X 930H