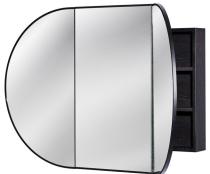

# **Halo Triple Shaving Cabinet**

| SPECIFICATIONS                     |                                                                                                                                             |  |
|------------------------------------|---------------------------------------------------------------------------------------------------------------------------------------------|--|
| Recommended Use                    | Domestic, Hotel & Commercial                                                                                                                |  |
| Mirror Trim Material               | 19mm American Oak veneer                                                                                                                    |  |
| Mirror Frame Material              | 2 Pack Polyurethane on High Moisture Resistant MDF                                                                                          |  |
| Door Design                        | Soft close doors with hinged opening                                                                                                        |  |
|                                    | 4mm Australian made safety mirror                                                                                                           |  |
| Mirror Material                    | 4mm Australian made safety mirror                                                                                                           |  |
| Mirror Material  Colour Variations | 4mm Australian made safety mirror  Please refer to the Colour, Finish and Material Variations Document on the Website for more information. |  |
|                                    | Please refer to the Colour, Finish and Material Variations                                                                                  |  |

### SIDE VIEW for all sizes