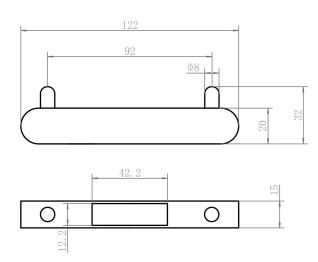

|                              |
|-------------------------------------------------------------|------------------------------|
| Recommended Use                                             | Domestic, Hotel & Commercial |
| Colour                                                      | Brushed Gunmetal             |
| Material                                                    | Stainless Steel (304 Grade)  |
| WARRANTY                                                    |                              |
| Warranty - Domestic Use                                     | 7 Years                      |
| Spare Parts & Labour                                        | 12 Months                    |
| Please refer to Warranty Page for full Terms and Conditions |                              |





Dimensions are nominal measurements only.

## **CLEANING RECOMMENDATIONS:**

We recommend the use of soapy water or approved cleaners. This product should not be cleaned with abrasive materials. Damage caused by any improper treatment is not covered by the product warranty. Refer to Warranty Conditions