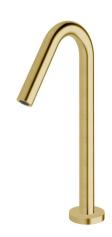

## Milli Pure Hob Spa Outlet PVD Brushed Gold 9510958

| SPECIFICATIONS                                              |                               |
|-------------------------------------------------------------|-------------------------------|
| Recommended Use                                             | Domestic;Hotel;Commercial     |
| Colour Finish                                               | Brushed Gold                  |
| Primary Material                                            | DR Brass                      |
| Recommended Pressure Range                                  | 150 - 500 kPa as per AS3500   |
| Max Continuous Working Temperature (deg C)                  | 65                            |
| Min Continuous Working Temperature (deg C)                  | 5                             |
| Hot Water Unit Suitability                                  | Storage Tank; Continuous Flow |
| WARRANTY                                                    |                               |
| Warranty - Domestic Use (Years)                             | 15                            |
| Spare Parts & Labour (Years)                                | 1                             |
| Please refer to Warranty Page for full Terms and Conditions |                               |