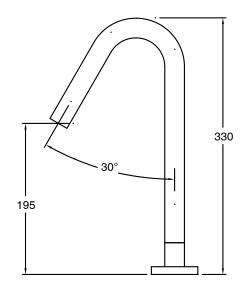

ass                      |
| Recommended Pressure Range                                  | 150 - 500 kPa as per AS3500   |
| Max Continuous Working Temperature (deg C)                  | 65                            |
| Min Continuous Working Temperature (deg C)                  | 5                             |
| Hot Water Unit Suitability                                  | Storage Tank; Continuous Flow |
| WARRANTY                                                    |                               |
| Warranty - Domestic Use (Years)                             | 15                            |
| Spare Parts & Labour (Years)                                | 1                             |
| Please refer to Warranty Page for full Terms and Conditions |                               |









Dimensions are nominal measurements only.

## **CLEANING RECOMMENDATIONS:**

We recommend the use of soapy water or approved cleaners. This product should not be cleaned with abrasive materials. Damage caused by any improper treatment is not covered by the product warranty. Refer to Warranty Conditions