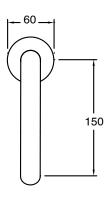

s                      |
| Recommended Pressure Range                                  | 150 - 500 kPa as per AS3500   |
| Max Continuous Working Temperature (deg C)                  | 65                            |
| Min Continuous Working Temperature (deg C)                  | 5                             |
| Hot Water Unit Suitability                                  | Storage Tank; Continuous Flow |
| WARRANTY                                                    |                               |
| Warranty - Domestic Use (Years)                             | 15                            |
| Spare Parts & Labour (Years)                                | 1                             |
| Please refer to Warranty Page for full Terms and Conditions |                               |









Dimensions are nominal measurements only.

## **CLEANING RECOMMENDATIONS:**

We recommend the use of soapy water or approved cleaners. This product should not be cleaned with abrasive materials. Damage caused by any improper treatment is not covered by the product warranty. Refer to Warranty Conditions