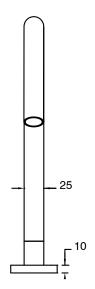

Brass                      |
| Recommended Pressure Range                                  | 150 - 500 kPa as per AS3500   |
| Max Continuous Working Temperature (deg C)                  | 65                            |
| Min Continuous Working Temperature (deg C)                  | 5                             |
| Hot Water Unit Suitability                                  | Storage Tank; Continuous Flow |
| WARRANTY                                                    |                               |
| Warranty - Domestic Use (Years)                             | 15                            |
| Spare Parts & Labour (Years)                                | 1                             |
| Please refer to Warranty Page for full Terms and Conditions |                               |









Dimensions are nominal measurements only.

## **CLEANING RECOMMENDATIONS:**

We recommend the use of soapy water or approved cleaners. This product should not be cleaned with abrasive materials. Damage caused by any improper treatment is not covered by the product warranty. Refer to Warranty Conditions