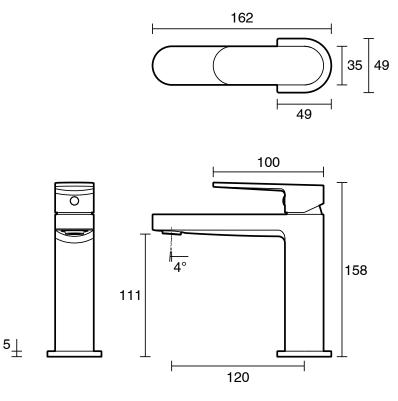

## Mizu Soothe MK2 Basin Mixer Brushed Nickel (6 Star)

## 2265205

| SPECIFICATIONS |
|----------------|
|----------------|

| Recommended Use                                             | Domestic;Commercial;Hotel    |
|-------------------------------------------------------------|------------------------------|
| Colour Category                                             | Nickel                       |
| Colour Finish                                               | Brushed Nickel               |
| Primary Material                                            | Lead Free Brass              |
| Hot Water Unit Suitability                                  | Storage Tank;Continuous Flow |
| WARRANTY                                                    |                              |
| Warranty - Domestic Use (Years)                             | 10                           |
| Spare Parts & Labour (Years)                                | 1                            |
| Please refer to Warranty Page for full Terms and Conditions |                              |

Disclaimer: Products in this specification manual must by regulation be installed by licensed and registered trade people. The manufacturer/distributor reserves the right to vary specifications or delete models from their range without prior notification. Dimensions are nominal measurements only. Dimensions and set-outs listed are correct at time of publication however the manufacturer/distributor takes no responsibility for printing errors.