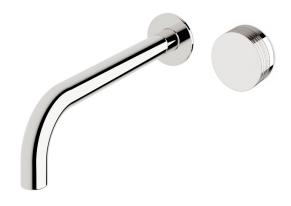

## Milli Pure Progressive Bath Mixer System 250mm with Linear Textured Handle

| SPECIFICATIONS                                              |                                                             |
|-------------------------------------------------------------|-------------------------------------------------------------|
| Recommended Use                                             | Domestic, Commercial, Hotel                                 |
| Colour Variation                                            | Chrome, Matte Black,<br>Brushed Nickel, Brushed<br>Gunmetal |
| Recommended Pressure Range                                  | 300 - 500Kpa                                                |
| Max Continuous Working Pressure                             | 500Kpa                                                      |
| Max Continuous Working Temperature                          | 65 deg. C                                                   |
| Suitable for Storage Tank Hot Water                         | Yes                                                         |
| Suitable for Continuous Flow Hot Water                      | Yes                                                         |
| Suitable for Gravity Feed Hot Water                         | No                                                          |
| WARRANTY                                                    |                                                             |
| Warranty - Domestic Use                                     | 15 Years                                                    |
| Spare Parts<br>Labour                                       | 1 Year<br>1 Year                                            |
| Please refer to Warranty Page for full Terms and Conditions |                                                             |