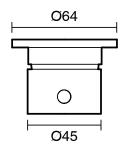

ss                         |
| Recommended Pressure Range                                  | 150 - 500 kPa as per AS3500   |
| Max Continuous Working Temperature (deg C)                  | 65                            |
| Min Continuous Working Temperature (deg C)                  | 5                             |
| Hot Water Unit Suitability                                  | Storage Tank; Continuous Flow |
| WARRANTY                                                    |                               |
| Warranty - Domestic Use (Years)                             | 15                            |
| Spare Parts & Labour (Years)                                | 15                            |
| Please refer to Warranty Page for full Terms and Conditions |                               |









Dimensions are nominal measurements only.

## **CLEANING RECOMMENDATIONS:**

We recommend the use of soapy water or approved cleaners. This product should not be cleaned with abrasive materials. Damage caused by any improper treatment is not covered by the product warranty. Refer to Warranty Conditions