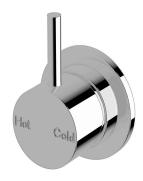

## Sussex Scala Shower / Bath Mixer Tap Chrome

## 2261435

| SPECIFICATIONS                                              |                               |
|-------------------------------------------------------------|-------------------------------|
| Recommended Use                                             | Domestic;Hotel;Commercial     |
| Colour Finish                                               | Polished Chrome               |
| Primary Material                                            | Brass                         |
| Recommended Pressure Range                                  | 150 - 500 kPa as per AS3500   |
| Max Continuous Working Temperature (deg C)                  | 65                            |
| Min Continuous Working Temperature (deg C)                  | 5                             |
| Hot Water Unit Suitability                                  | Storage Tank; Continuous Flow |
| WARRANTY                                                    |                               |
| Warranty - Domestic Use (Years)                             | 15                            |
| Spare Parts & Labour (Years)                                | 15                            |
| Please refer to Warranty Page for full Terms and Conditions |                               |