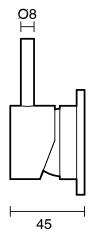

|
| Recommended Pressure Range                                  | 150 - 500 kPa as per AS3500   |
| Max Continuous Working Temperature (deg C)                  | 65                            |
| Min Continuous Working Temperature (deg C)                  | 5                             |
| Hot Water Unit Suitability                                  | Storage Tank; Continuous Flow |
| WARRANTY                                                    |                               |
| Warranty - Domestic Use (Years)                             | 15                            |
| Spare Parts & Labour (Years)                                | 15                            |
| Please refer to Warranty Page for full Terms and Conditions |                               |









Dimensions are nominal measurements only.

## **CLEANING RECOMMENDATIONS:**

We recommend the use of soapy water or approved cleaners. This product should not be cleaned with abrasive materials. Damage caused by any improper treatment is not covered by the product warranty. Refer to Warranty Conditions