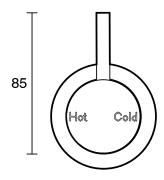

|
| Recommended Pressure Range                                  | 150 - 500 kPa as per AS3500   |
| Max Continuous Working Temperature (deg C)                  | 65                            |
| Min Continuous Working Temperature (deg C)                  | 5                             |
| Hot Water Unit Suitability                                  | Storage Tank; Continuous Flow |
| WARRANTY                                                    |                               |
| Warranty - Domestic Use (Years)                             | 15                            |
| Spare Parts & Labour (Years)                                | 15                            |
| Please refer to Warranty Page for full Terms and Conditions |                               |









Dimensions are nominal measurements only.

## **CLEANING RECOMMENDATIONS:**

We recommend the use of soapy water or approved cleaners. This product should not be cleaned with abrasive materials. Damage caused by any improper treatment is not covered by the product warranty. Refer to Warranty Conditions