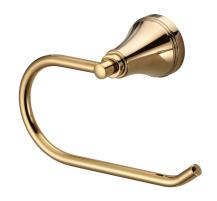

## Kado Era Toilet Roll Holder Brass Gold 9507729

| SPECIFICATIONS                                              |                              |
|-------------------------------------------------------------|------------------------------|
| Recommended Use                                             | Domestic, Hotel & Commercial |
| Colour                                                      | Brass Gold                   |
| Material                                                    | Zinc/Steel                   |
| WARRANTY                                                    |                              |
| Replacement Only - Domestic Use                             | 10 Years                     |
| Parts Replacement Only                                      | 12 Months                    |
| Please refer to Warranty Page for full Terms and Conditions |                              |