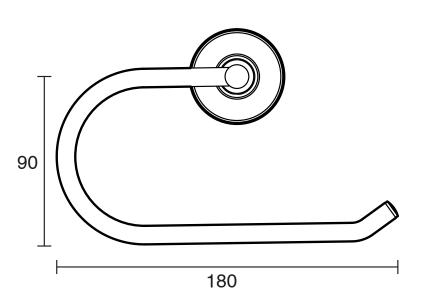

|                              |
|-------------------------------------------------------------|------------------------------|
| Recommended Use                                             | Domestic, Hotel & Commercial |
| Colour                                                      | Brass Gold                   |
| Material                                                    | Zinc/Steel                   |
| WARRANTY                                                    |                              |
| Replacement Only - Domestic Use                             | 10 Years                     |
| Parts Replacement Only                                      | 12 Months                    |
| Please refer to Warranty Page for full Terms and Conditions |                              |







Dimensions are nominal measurements only.

## **CLEANING RECOMMENDATIONS:**

We recommend the use of soapy water or approved cleaners. This product should not be cleaned with abrasive materials. Damage caused by any improper treatment is not covered by the product warranty. Refer to Warranty Conditions