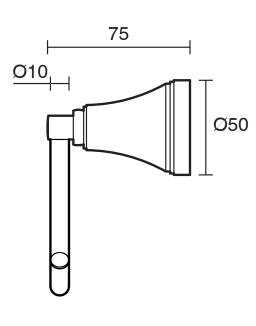

|                              |
|-------------------------------------------------------------|------------------------------|
| Recommended Use                                             | Domestic, Hotel & Commercial |
| Colour                                                      | Brass Gold                   |
| Material                                                    | Zinc/Steel                   |
| WARRANTY                                                    |                              |
| Replacement Only - Domestic Use                             | 10 Years                     |
| Parts Replacement Only                                      | 12 Months                    |
| Please refer to Warranty Page for full Terms and Conditions |                              |







Dimensions are nominal measurements only.

## **CLEANING RECOMMENDATIONS:**

We recommend the use of soapy water or approved cleaners. This product should not be cleaned with abrasive materials. Damage caused by any improper treatment is not covered by the product warranty. Refer to Warranty Conditions